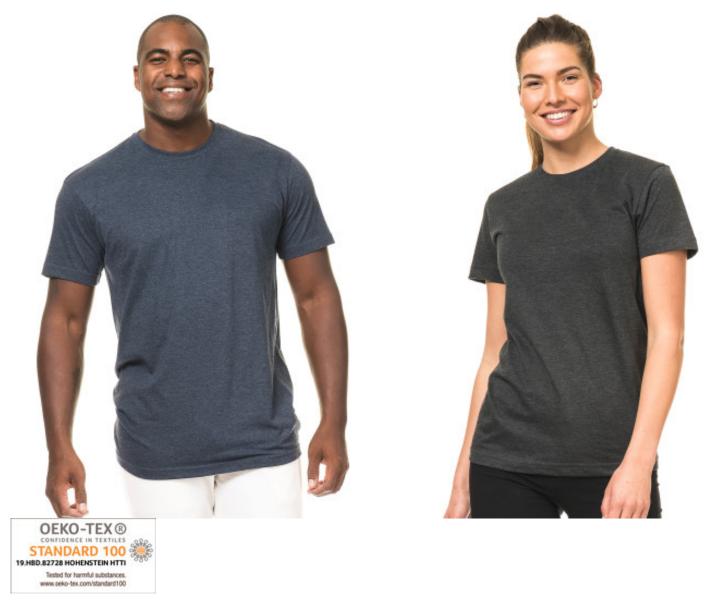

Our Cam T-shirt is a standard product with a new, improved quality for a nice price. It is round knitted, has double stitches and a classic, round neck with a band.

The product is LABELFREE and contains only a small size label in the left side of the neck.