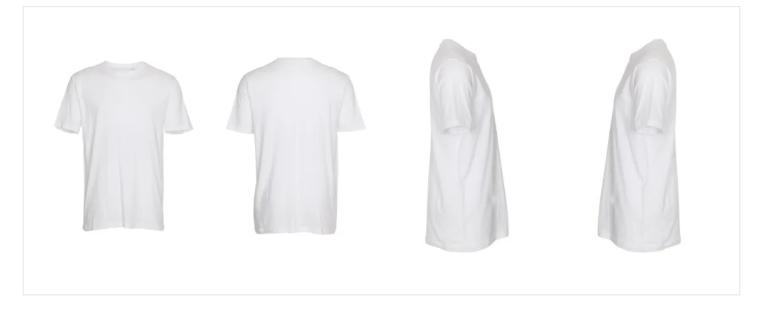

Our Cam T-shirt is a standard product with a new, improved quality for a nice price. It is round knitted, has double stitches and a classic, round neck with a band.

The product is LABELFREE and contains only a small size label in the left side of the neck.