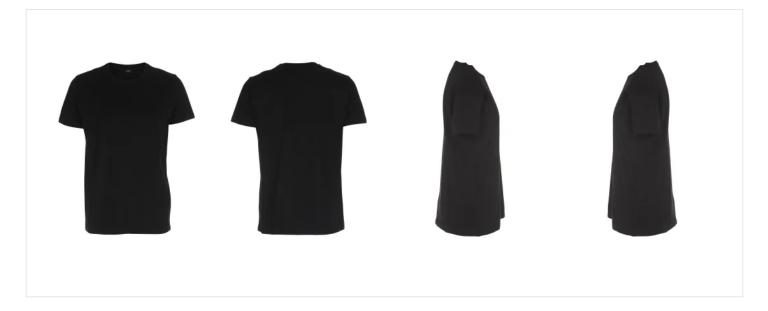

## ST144 Basic tee

150 g/m<sup>2</sup>, Single jersey

• Quality: 100 % enzyme washed cotton

• Weight: 150 g/m<sup>2</sup>

• Single jersey

• Box: 50 pcs., pack: 10 pcs.

ST144 Basic Tee is a versatile and affordable t-shirt that can be used for any occasion. This t-shirt is not only cheap - it is also of high quality, the weight of 150 g/m² ensures that the t-shirt is both durable and comfortable to wear.

The product is LABELFREE and has only a small size label on the middle of the neck.