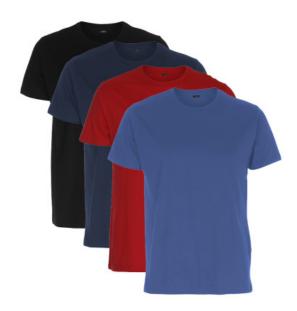

## **Colors**

Some colors are also available in extra sizes. See the circles for the availability. Onesize

Black Black Blue Navy Danish Red Royal PMS 533 C PMS 200 C PMS 287 C Colors

Assorted

Assorted colors