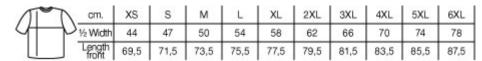

## ST144 Basic tee

150 g/m<sup>2</sup>, Single jersey

• Quality: 100 % enzyme washed cotton

• Weight: 150 g/m<sup>2</sup>

• Single jersey

• Box: 50 pcs., pack: 10 pcs.

ST144 Basic Tee is a versatile and affordable t-shirt that can be used for any occasion. This t-shirt is not only cheap - it is also of high quality, the weight of 150 g/m² ensures that the t-shirt is both durable and comfortable to wear.