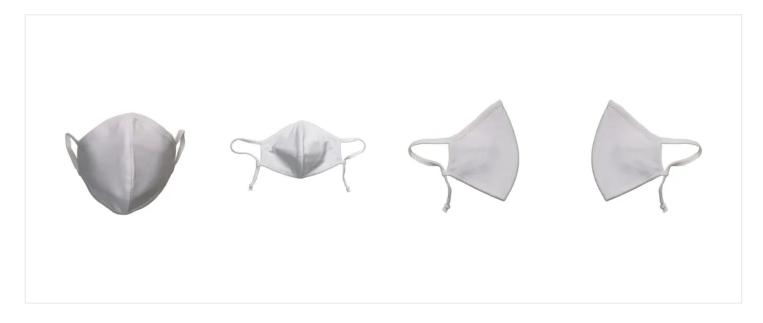

The mask is round over the nose and mouth to provide a spacious fit. It ends under the chin and fits well on both large and small faces.

The edge is finished with edging which is soft against the skin. The edging continues and becomes ear straps.

The ear straps go through a little loop, and you can adjust the ear straps by pulling it through the loop.