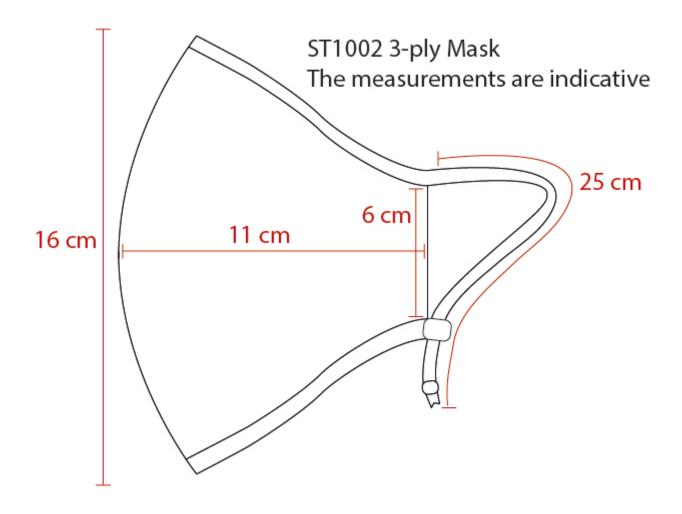

## ST1002 3-ply Mask

100% bomuld Genanvendelig stofmaske

The Danish authorities demand that people wear face masks in public in Denmark. There is no requirement for them to be CE approved or medical. Read our face mask guide click here.

The mask is round over the nose and mouth to provide a spacious fit. It ends under the chin and fits well on both large and small faces.

The edge is finished with edging which is soft against the skin. The edging continues and becomes ear straps.

The ear straps go through a little loop, and you can adjust the ear straps by pulling it through the loop.