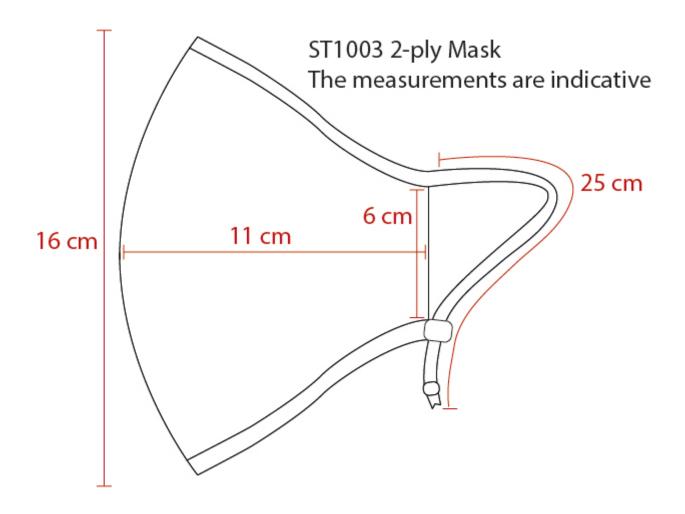

The mask is round over the nose and mouth to provide a spacious fit. It ends under the chin and fits well on both large and small faces.

The piping is finished with mesh edging which is soft against the skin. The edging continues and becomes ear straps.

The ear straps go through a little loop, and you can adjust the ear straps by pulling it through the loop.

Black Black Oxford Grey Blue Navy PMS Cool PMS 533 C Grey 7 C