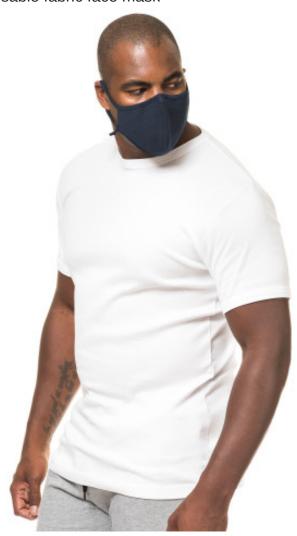

## ST1003 2-ply Mask

Reusable fabric face mask

Save up to 50% on all facemasks. When buying 2500+ fabric masks you save 50% The discount will be deducted manually on your next invoice.

The Danish authorities demand that people wear face masks in public in Denmark. There is no requirement for them to be CE approved or medical. Read our face mask guide click here. We can now offer 2-layer reusable fabric face masks, which can be washed at 60°C

The mask is round over the nose and mouth to provide a spacious fit. It ends under the chin and fits well on both large and small faces.

The piping is finished with mesh edging which is soft against the skin. The edging continues and becomes ear straps.