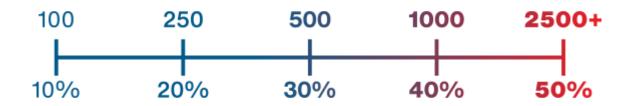

## ST1003 2-ply Mask

Reusable fabric face mask

Save up to 50% on all facemasks. When buying 2500+ fabric masks you save 50% The discount will be deducted manually on your next invoice.

The Danish authorities demand that people wear face masks in public in Denmark. There is no requirement for them to be CE approved or medical. Read our face mask guide click here. We can now offer 2-layer reusable fabric face masks, which can be washed at 60°C