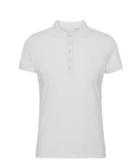

Heather Black: 72% combed organic cotton/20% polyester/8%elastane

Weight: 200 g/m<sup>2</sup>

Single jersey

Box: 50 stk., pakke: 10 stk.

ST814 Lady Shape Polo is an elegant and comfortable polo shirt for women. It is made of 92% combed organic cotton and 8% elastane, which gives it a soft and flexible fit. The polo shirt has a classic fit with a slim silhouette.

The product is made of high-quality materials that are both soft and comfortable. The cotton is combed, which gives it a smooth and silky finish. The elastane gives the polo shirt a good fit and elasticity.