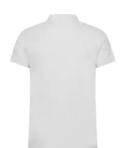

Heather Black: 72% combed organic cotton/20% polyester/8%elastane

Weight: 200 g/m<sup>2</sup>

Single jersey

Box: 50 stk., pakke: 10 stk.

ST814 Lady Shape Polo is an elegant and comfortable polo shirt for women. It is made of 92% combed organic cotton and 8% elastane, which gives it a soft and flexible fit. The polo shirt has a classic fit with a slim silhouette.

The product is made of high-quality materials that are both soft and comfortable. The cotton is combed, which gives it a smooth and silky finish. The elastane gives the polo shirt a good fit and elasticity.