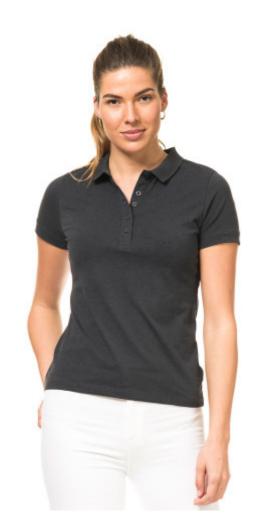

Heather Black: 72% combed organic cotton/20% polyester/8%elastane

Weight: 200 g/m<sup>2</sup>

Single jersey

Box: 50 stk., pakke: 10 stk.

ST814 Lady Shape Polo is an elegant and comfortable polo shirt for women. It is made of 92% combed organic cotton and 8% elastane, which gives it a soft and flexible fit. The polo shirt has a classic fit with a slim silhouette.

The product is LABELFREE and contains only a small size label on the left side of the neck.