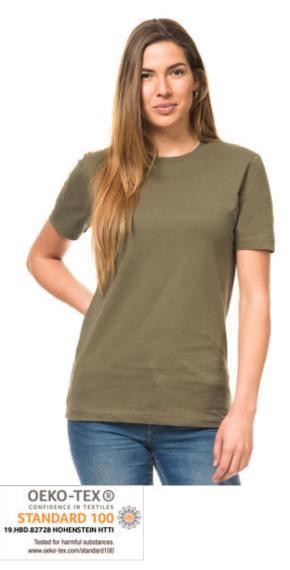

## ST312 Comfort Work Tee

190 g/m<sup>2</sup>, Single jersey

- Quality: 60% combed cotton / 40% polyester
- Weight: 190 g/m<sup>2</sup>
- Single jersey
- Suitable for industrial washing
- Box: 50 stk., pakke: 10 stk.

The ST312 Comfort Work Tee is a versatile and durable work shirt that is perfect for a variety of industries. It is made from a blend of 60% combed cotton and 40% polyester, which makes it soft and comfortable to wear, while also being strong enough to withstand the rigors of daily work.

This work shirt is suitable for industrial washing, making it easy to keep clean and looking its best. It is also available in a variety of sizes to fit all body types.

The product is LABELFREE and contains only a small size label in the left side of the neck.