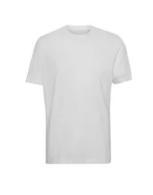

## ST312 Comfort Work Tee

190 g/m<sup>2</sup>, Single jersey

- Quality: 60% combed cotton / 40% polyester
- Weight: 190 g/m<sup>2</sup>
- Single jersey
- Suitable for industrial washing
- Box: 50 stk., pakke: 10 stk.

The ST312 Comfort Work Tee is a versatile and durable work shirt that is perfect for a variety of industries. It is made from a blend of 60% combed cotton and 40% polyester, which makes it soft and comfortable to wear, while also being strong enough to withstand the rigors of daily work.

This work shirt is suitable for industrial washing, making it easy to keep clean and looking its best. It is also available in a variety of sizes to fit all body types.

The product is LABELFREE and contains only a small size label in the left side of the neck.