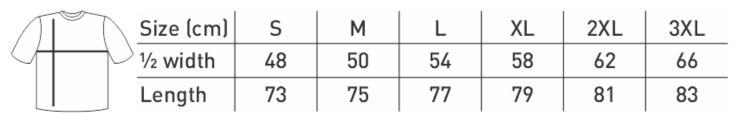

## **ST165**

165 g/m<sup>2</sup>, Single jersey

• Quality: 100% combed cotton

Anthracite: 60% combed cotton / 40% polyester

• Oxford Grey: 85% combed cotton / 15% viscose

Weight: 165 g/m²

Single jersey

Box: 50 pcs., pack: 10 pcs