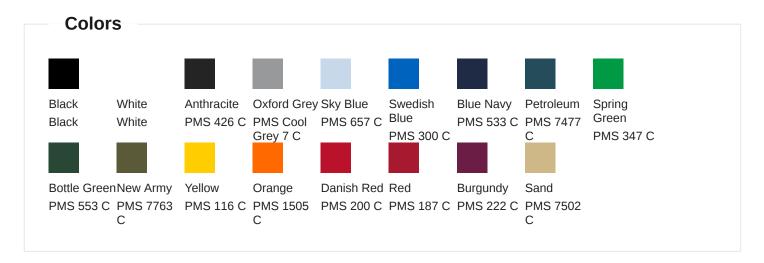

## **ST165**

165 g/m<sup>2</sup>, Single jersey

• Quality: 100% combed cotton

Anthracite: 60% combed cotton / 40% polyester

• Oxford Grey: 85% combed cotton / 15% viscose

Weight: 165 g/m²

Single jersey

Box: 50 pcs., pack: 10 pcs