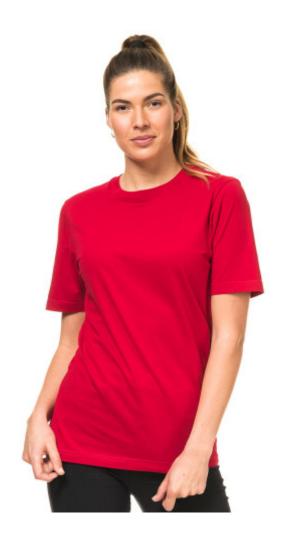

## **ST165**

165 g/m<sup>2</sup>, Single jersey

• Quality: 100% combed cotton

Anthracite: 60% combed cotton / 40% polyester

• Oxford Grey: 85% combed cotton / 15% viscose

Weight: 165 g/m²

Single jersey

Box: 50 pcs., pack: 10 pcs

ST165 is made in conventional OEKO-TEX certified cotton.

The yarn for this t-shirt has been carefully selected to ensure the same good quality as in all our products. You can use and wash the t-shirt many times without color and shape changing significantly.

The sleeves and bottom are hemmed with double stitching that gives a simple look.

The neck rib is made of a 1x1 cotton rib which is fixed with a double stitch that helps to keep the rib in place and the shape of the neck.

The t-shirt has a neckband and a small size label on the left side of the neck, this is creating a space for your neck print. In the left side seam, there is a small washing label with the product name and washing instructions. We call it BRAND YOURSELF, ALL PRODUCTS WITHOUT LABEL