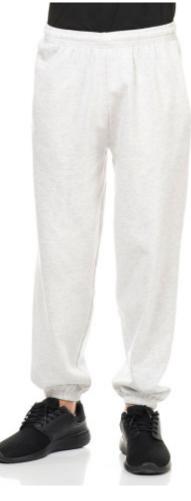

## **ST780 Classic Sweat Pants**

280 g/m<sup>2</sup>, Isoli

- Quality: 65% combed cotton / 35% polyester
- Ash: 90% combed cotton/9% polyester/1% viscose
- Weight: 280 g/m<sup>2</sup>
- Isoli
- Without sideseam
- Box: 20 pcs., pack: 5 pcs.

The pants have brushed inside. They are without side seams but have side pockets. The waistband is with rib, elastic, and an inside drawstring string. The trouser legs are finished with a hem with elastic.