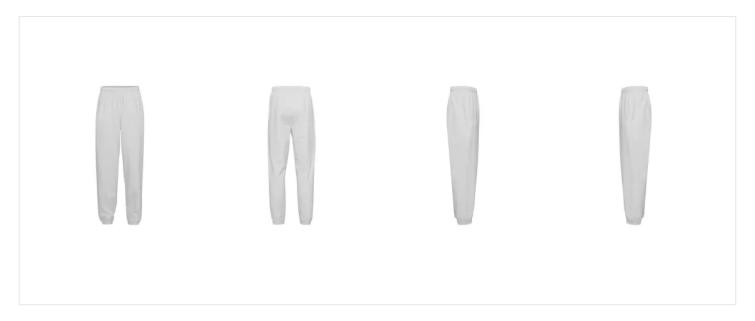

## **ST780 Classic Sweat Pants**

280 g/m<sup>2</sup>, Isoli

- Quality: 65% combed cotton / 35% polyester
- Ash: 90% combed cotton/9% polyester/1% viscose
- Weight: 280 g/m<sup>2</sup>
- Isoli
- Without sideseam
- Box: 20 pcs., pack: 5 pcs.

The pants have brushed inside. They are without side seams but have side pockets. The waistband is with rib, elastic, and an inside drawstring string. The trouser legs are finished with a hem with elastic.