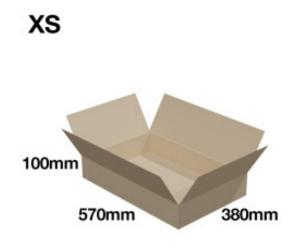

Minimum order 10 pieces of each size.

Width and length are the same on all boxes it is the height that varies.

| XS | 570 X 380 X 100 mm | 21 L | Approx. 20 t-shirts |
|----|--------------------|------|---------------------|
| S  | 570 X 380 X 180 mm | 39 L | Approx. 50 t-shirts |
| М  | 570 X 380 X 240 mm | 51 L | Approx. 60 t-shirts |
| L  | 570 X 380 X 300 mm | 64 L | Approx. 70 t-shirts |
| XL | 570 X 380 X 380 mm | 82 L | Approx.100 t-shirts |