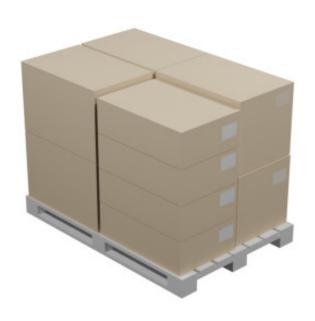

## **ST3800 Shipping Box**

FSC cardboard Shipping boxes

Quality shipping boxes made in 4 layers FCS cardboard. FSC

You can buy them in different sizes, but common to all of them is that they fit on a regular euro pallet.

Minimum order 10 pieces of each size.

Width and length are the same on all boxes it is the height that varies.

| XS | 570 X 380 X 100 mm | 21 L | Approx. 20 t-shirts |
|----|--------------------|------|---------------------|
| S  | 570 X 380 X 180 mm | 39 L | Approx. 50 t-shirts |
| М  | 570 X 380 X 240 mm | 51 L | Approx. 60 t-shirts |
| L  | 570 X 380 X 300 mm | 64 L | Approx. 70 t-shirts |
| XL | 570 X 380 X 380 mm | 82 L | Approx.100 t-shirts |