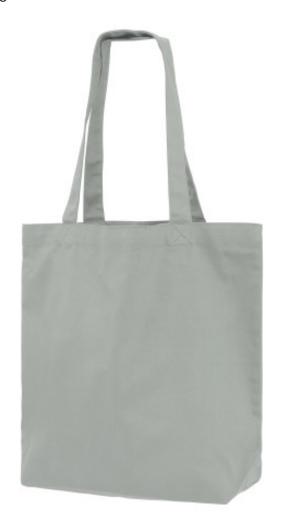

## ST2424 Shopper 45 250g Twill

300 g/m<sup>2</sup> - 10 oz twill

## ALSO AVAILABLE IN A CANVAS VERSION

Weight: 300 g/m<sup>2</sup> - 10 oz twill

• Quality: 100% cotton

• Size: 45 x 40 x 14 cm.

• Long handle: 70 x 3,5 cm.

Box: 200 pcs., pack: 50 pcs.

The ST2424 Shopper 45 250g Twill is a sturdy and stylish shopper bag that is perfect for everyday use. It is made from high-quality  $250g/m^2$  twill canvas, which is known for its durability and strength. The bag is also spacious enough to hold all of your essentials, with dimensions of 45 x 40 x 14 cm.

The tote bag features a classic shopper design with long handles for easy carrying. It also has a reinforced bottom to prevent sagging, even when carrying heavy loads.

This shopper bag is available in a variety of colors to suit your taste. It is also machine-washable for easy care.