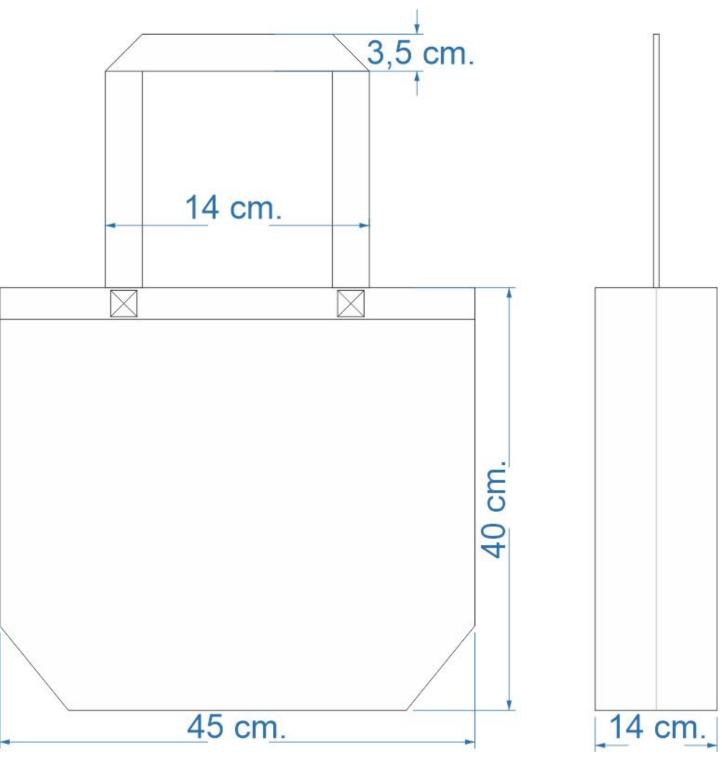

## ALSO AVAILABLE IN A CANVAS VERSION

Weight: 300 g/m<sup>2</sup> - 10 oz twill

• Quality: 100% cotton

• Size: 45 x 40 x 14 cm.

• Long handle: 70 x 3,5 cm.

Box: 200 pcs., pack: 50 pcs.

The ST2424 Shopper 45 250g Twill is a sturdy and stylish shopper bag that is perfect for everyday use. It is made from high-quality  $250g/m^2$  twill canvas, which is known for its durability and strength. The bag is also spacious enough to hold all of your essentials, with dimensions of 45 x 40 x 14 cm.