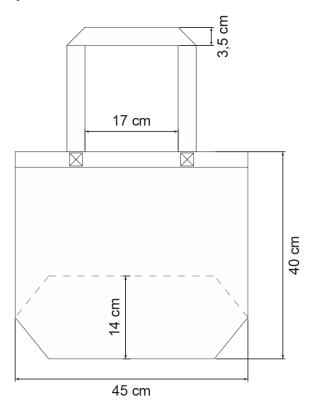

## ALSO AVAILABLE IN A CANVAS VERSION

Weight: 300 g/m<sup>2</sup> - 10 oz twill

• Quality: 100% cotton

• Size: 45 x 40 x 14 cm.

• Long handle: 70 x 3,5 cm.

Box: 200 pcs., pack: 50 pcs.

The ST2424 Shopper 45 250g Twill is a sturdy and stylish shopper bag that is perfect for everyday use. It is made from high-quality  $250g/m^2$  twill canvas, which is known for its durability and strength. The bag is also spacious enough to hold all of your essentials, with dimensions of 45 x 40 x 14 cm.