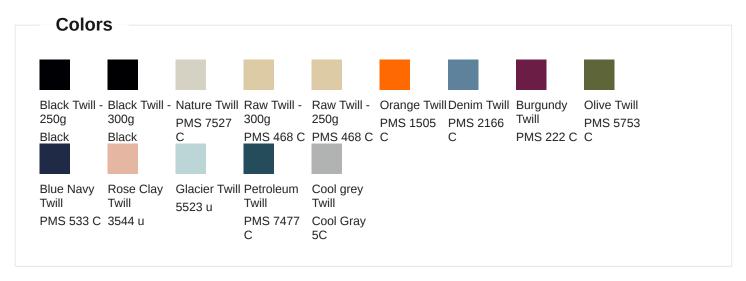

The tote bag features a classic shopper design with long handles for easy carrying. It also has a reinforced bottom to prevent sagging, even when carrying heavy loads.

This shopper bag is available in a variety of colors to suit your taste. It is also machine-washable for easy care.