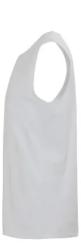

## **LABELFREE**

Quality: 92% combed organic cotton/8% elastane

Weight: 170 g/m<sup>2</sup>

Single jersey

Box: 50 pcs.,pack: 10 pcs.

ST513 Shape Tee SL is a sleeveless t-shirt with crew neck. It is made in one of our favorite materials 92% organic cotton 8% elastane.

Neckline, armhole, and bottom have a 1.5 cm hem and stitched with a 4 mm twin needle stitch. ST513 Shape Tee SL has side seams.

On the left side of the neck, there is only a small size label, and in the left side seam, there is a small label with the product name and washing instructions. We call it BRAND YOURSELF, ALL PRODUCTS WITHOUT LABEL.