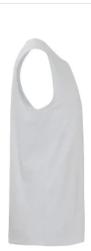

## **LABELFREE**

Quality: 92% combed organic cotton/8% elastane

Weight: 170 g/m<sup>2</sup>

Single jersey

Box: 50 pcs.,pack: 10 pcs.

ST513 Shape Tee SL is a sleeveless t-shirt with crew neck. It is made in one of our favorite materials 92% organic cotton 8% elastane.

Neckline, armhole, and bottom have a 1.5 cm hem and stitched with a 4 mm twin needle stitch. ST513 Shape Tee SL has side seams.

On the left side of the neck, there is only a small size label, and in the left side seam, there is a small label with the product name and washing instructions. We call it BRAND YOURSELF, ALL PRODUCTS WITHOUT LABEL.