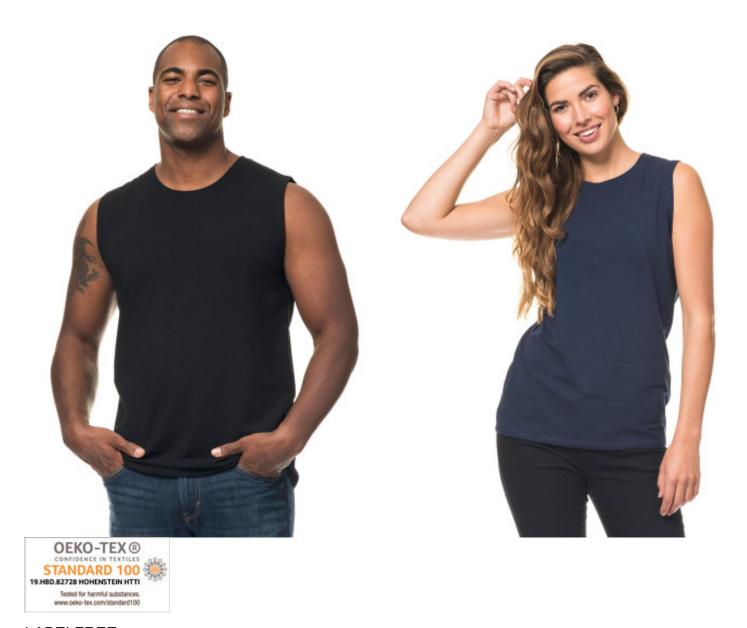

## ST513 Shape Tee SL

170 g/m², Single jersey

Organic

## **LABELFREE**

Quality: 92% combed organic cotton/8% elastane

Weight: 170 g/m<sup>2</sup>

Single jersey

Box: 50 pcs.,pack: 10 pcs.

ST513 Shape Tee SL is a sleeveless t-shirt with crew neck. It is made in one of our favorite materials 92% organic cotton 8% elastane.

The elastane helps to provide a uniform surface and elasticity to the product. You will find that products with elastane, more easily follow the body's movements than products in 100% cotton.

If you are already familiar with ST313 Shape Tee, you will experience the same good fit and material in ST513 Shape Tee SL.

Neckline, armhole, and bottom have a 1.5 cm hem and stitched with a 4 mm twin needle stitch. ST513 Shape Tee SL has side seams.

On the left side of the neck, there is only a small size label, and in the left side seam, there is a small label with the product name and washing instructions. We call it BRAND YOURSELF, ALL PRODUCTS WITHOUT LABEL.