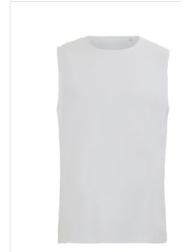

## ST513 Shape Tee SL

170 g/m², Single jersey

Organic

## **LABELFREE**

Quality: 92% combed organic cotton/8% elastane

Weight: 170 g/m<sup>2</sup>

Single jersey

Box: 50 pcs.,pack: 10 pcs.

ST513 Shape Tee SL is a sleeveless t-shirt with crew neck. It is made in one of our favorite materials 92% organic cotton 8% elastane.

## Colors

Black Black White White

Blue Navy New Army PMS 533 C PMS 7763 C