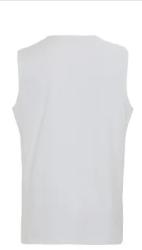

## **LABELFREE**

Quality: 92% combed organic cotton/8% elastane

Weight: 170 g/m<sup>2</sup>

Single jersey

Box: 50 pcs.,pack: 10 pcs.

ST513 Shape Tee SL is a sleeveless t-shirt with crew neck. It is made in one of our favorite materials 92% organic cotton 8% elastane.

Neckline, armhole, and bottom have a 1.5 cm hem and stitched with a 4 mm twin needle stitch. ST513 Shape Tee SL has side seams.

On the left side of the neck, there is only a small size label, and in the left side seam, there is a small label with the product name and washing instructions. We call it BRAND YOURSELF, ALL PRODUCTS WITHOUT LABEL.