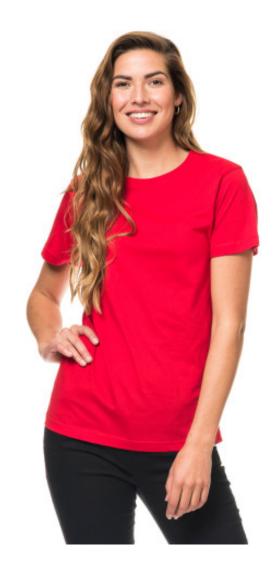

The T-shirt is especially suitable for events where all ages should attend. It is available in 11 sizes and 8 colors.

All adult sizes are tubular knit and children sizes have side seams.

The t-shirt is hemmed with double stitches and a cotton rib in the neckline.