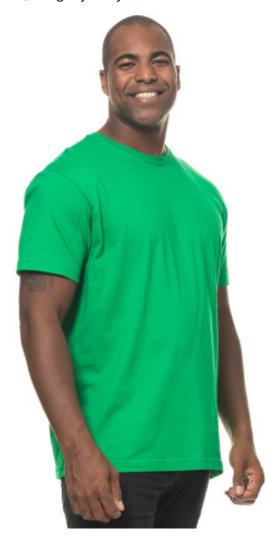

The T-shirt is especially suitable for events where all ages should attend. It is available in 11 sizes and 8 colors.

All adult sizes are tubular knit and children sizes have side seams.

The t-shirt is hemmed with double stitches and a cotton rib in the neckline.