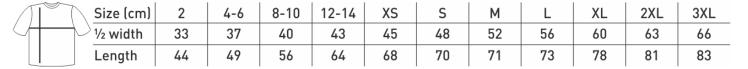

The T-shirt is especially suitable for events where all ages should attend. It is available in 11 sizes and 8 colors.

All adult sizes are tubular knit and children sizes have side seams.

The t-shirt is hemmed with double stitches and a cotton rib in the neckline.