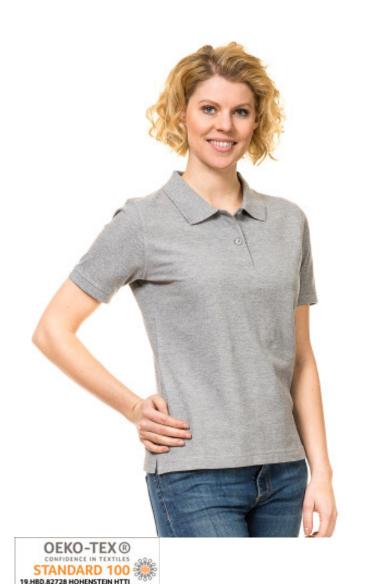

ST803 Lady Polo is a classic women's polo with a feminine fit with side seams and side slits.

This polo is available in 11 colors and in sizes S to 2XL. If you need a unisex polo that fits this lady polo, we can recommend ST802 Uni Polo.

The ST803 Lady polo has neck tape that goes all the way to the placket, and it closes with 2 buttons. The collar is made in 1x1 cotton rib. It has a sewed-on half-moon and the shoulder seams are reinforced with a double stitch.

The polo has a feminine sleeve which ends with 1x1 cotton rib with a topstitch. The sleeve curve is reinforced with a double stitch and the bottom of the polo is also hemmed with a double stitch.

We make classic products of a durable quality so they can be washed many times without color and fit changes significantly. A classic product allows you to add your own design to the product with print, transfer or embroidery thereby you can easily create your own unique product.