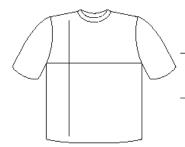

## 

| cm      | S  | М  | L  | XL | 2XL |
|---------|----|----|----|----|-----|
| ½ Width | 47 | 50 | 53 | 56 | 59  |
| Length  | 63 | 65 | 67 | 69 | 71  |