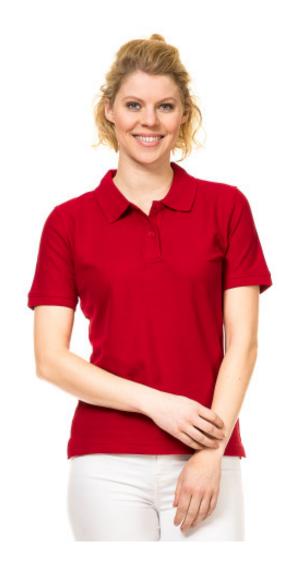

ST803 Lady Polo is a classic women's polo with a feminine fit with side seams and side slits.

This polo is available in 11 colors and in sizes S to 2XL. If you need a unisex polo that fits this lady polo, we can recommend ST802 Uni Polo.

The ST803 Lady polo has neck tape that goes all the way to the placket, and it closes with 2 buttons. The collar is made in 1x1 cotton rib. It has a sewed-on half-moon and the shoulder seams are reinforced with a double stitch.

The polo has a feminine sleeve which ends with 1x1 cotton rib with a topstitch. The sleeve curve is reinforced with a double stitch and the bottom of the polo is also hemmed with a double stitch.

We make classic products of a durable quality so they can be washed many times without color and fit changes significantly. A classic product allows you to add your own design to the product with print, transfer or embroidery thereby you can easily create your own unique product.