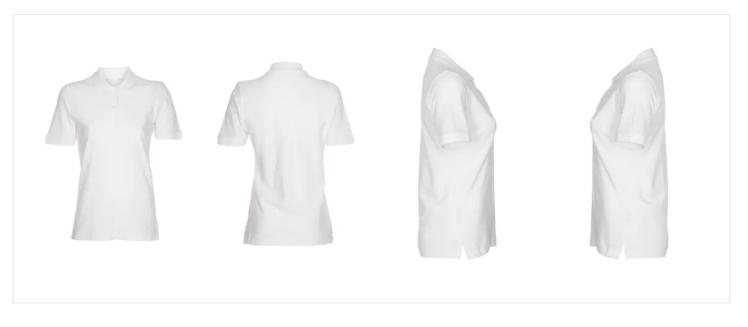

The ST803 Lady polo has neck tape that goes all the way to the placket, and it closes with 2 buttons. The collar is made in 1x1 cotton rib. It has a sewed-on half-moon and the shoulder seams are reinforced with a double stitch.

The polo has a feminine sleeve which ends with 1x1 cotton rib with a topstitch. The sleeve curve is reinforced with a double stitch and the bottom of the polo is also hemmed with a double stitch.

We make classic products of a durable quality so they can be washed many times without color and fit changes significantly. A classic product allows you to add your own design to the product with print, transfer or embroidery thereby you can easily create your own unique product.

The ST803 Lady Polo has only a small size label, it creates space for your own logo in the neck, either with a neck label or a neck transfer. This allows you to easily brand the product as your own. We call it Brand Yourself.