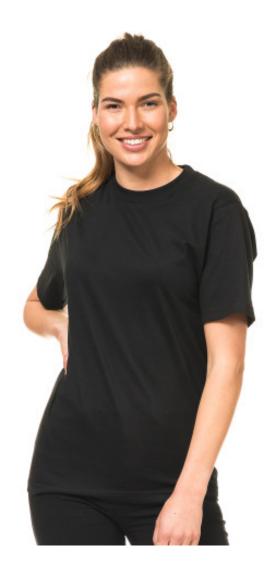

Single jersey

Box: 50 pcs., pack: 10 pcs.

ST101 Classic is a LABELFREE T-shirt with a round neckline that only has a small size label on the left side of the neck.

The T-shirt is tubular-knit 100% cotton, single jersey 165 g/m<sup>2</sup>.

If you buy the ST101 Classic, you can expect a good quality T-shirt that suits everyone. It is available in 15 sizes and 33 different colors. The T-shirt is perfect for the next event and it is a classic in the wardrobe.