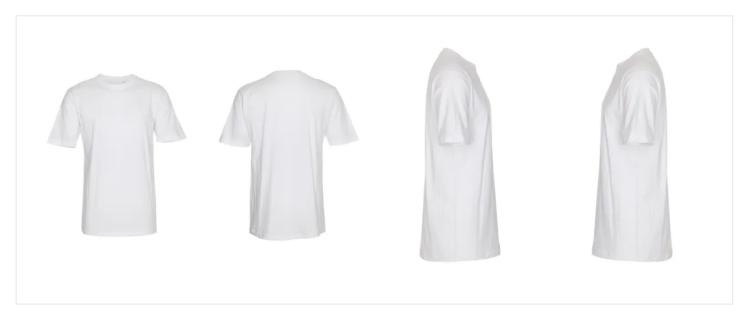

Single jersey

Box: 50 pcs., pack: 10 pcs.

ST101 Classic is a LABELFREE T-shirt with a round neckline that only has a small size label on the left side of the neck.

The T-shirt is tubular-knit 100% cotton, single jersey 165 g/m<sup>2</sup>.

The children's sizes are with side seams.

The neck rib is made of 1x1 rib with elastane, the rib is sewed with double stitching and the T-shirt has neck tape.

The sleeves and the bottom are hemmed with 7 mm double stitching.