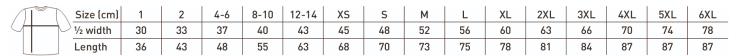

## ST101 Classic

165 g/m<sup>2</sup>, Single jersey

Organic

OBS: This t-shirt is under development and therefore you will, in a period, receive products with and without side seam. This change is made to minimize waste of material and optimize production.

Quality: 100% combed and enzyme washed cotton

• Anthracite: 60% cotton / 40% polyester

Ash: 99% cotton / 1% viscose

Oxford Grey 85% cotton / 15% viscose

Heather Black: 80% cotton / 20% polyester

Weight: 165 g/m²

Single jersey

Box: 50 pcs., pack: 10 pcs.

ST101 Classic is a LABELFREE T-shirt with a round neckline that only has a small size label on the left side of the neck.

The T-shirt is tubular-knit 100% cotton, single jersey 165 g/m<sup>2</sup>.

The children's sizes are with side seams.

The neck rib is made of 1x1 rib with elastane, the rib is sewed with double stitching and the T-shirt has neck tape.

The sleeves and the bottom are hemmed with 7 mm double stitching.

If you buy the ST101 Classic, you can expect a good quality T-shirt that suits everyone. It is available in 15 sizes and 33 different colors. The T-shirt is perfect for the next event and it is a classic in the wardrobe.