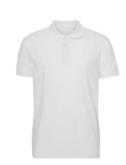

## ST813 Shape Polo

200 g/m<sup>2</sup>, Single jersey

Organic

Quality: 92% combed organic cotton, 8% elastane

Heather Black: 72% combed organic cotton/20% polyester/8%elastane

• Weight: 200 g/m<sup>2</sup>

Single jersey

Box: 50 stk., pakke: 10 stk.

The ST813 Shape Polo is a stylish and comfortable polo shirt that is perfect for everyday wear. It is made from 92% organic cotton and 8% elastane, giving it a soft and comfortable fit. The polo shirt has a fitted fit that flatters your figure and a classic polo collar with three buttons.