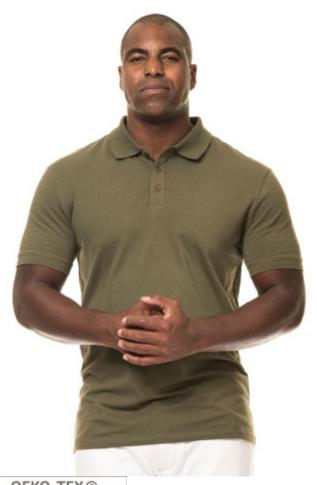

## ST813 Shape Polo

200 g/m<sup>2</sup>, Single jersey

Organic

Quality: 92% combed organic cotton, 8% elastane

Heather Black: 72% combed organic cotton/20% polyester/8%elastane

• Weight: 200 g/m<sup>2</sup>

Single jersey

Box: 50 stk., pakke: 10 stk.

The ST813 Shape Polo is a stylish and comfortable polo shirt that is perfect for everyday wear. It is made from 92% organic cotton and 8% elastane, giving it a soft and comfortable fit. The polo shirt has a fitted fit that flatters your figure and a classic polo collar with three buttons.

## Colors

Black Black Heather White Black White PMS 432 C

Blue Navy New Army
PMS 533 C PMS 7763
C