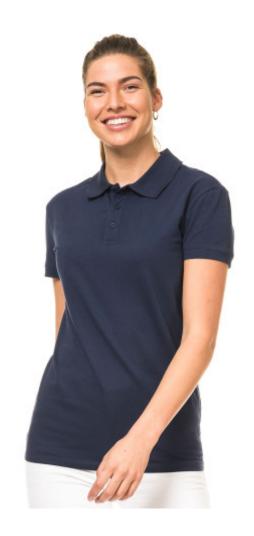

## ST813 Shape Polo

200 g/m<sup>2</sup>, Single jersey

Organic

Quality: 92% combed organic cotton, 8% elastane

Heather Black: 72% combed organic cotton/20% polyester/8%elastane

• Weight: 200 g/m<sup>2</sup>

Single jersey

Box: 50 stk., pakke: 10 stk.

The ST813 Shape Polo is a stylish and comfortable polo shirt that is perfect for everyday wear. It is made from 92% organic cotton and 8% elastane, giving it a soft and comfortable fit. The polo shirt has a fitted fit that flatters your figure and a classic polo collar with three buttons.

## Colors

Black Black Heather White Black White PMS 432 C

Blue Navy New Army
PMS 533 C PMS 7763
C