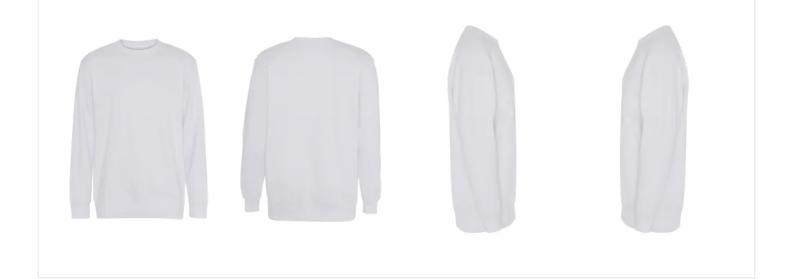

This classic crewneck sweatshirt is made from a heavyweight 320 g/m<sup>2</sup> cotton/polyester blend that is both durable and comfortable. It features a round neck, lycra rib cuffs and hem, and double stitching for added durability.

The product is LABELFREE and contains only a small size label in the left side of the neck.