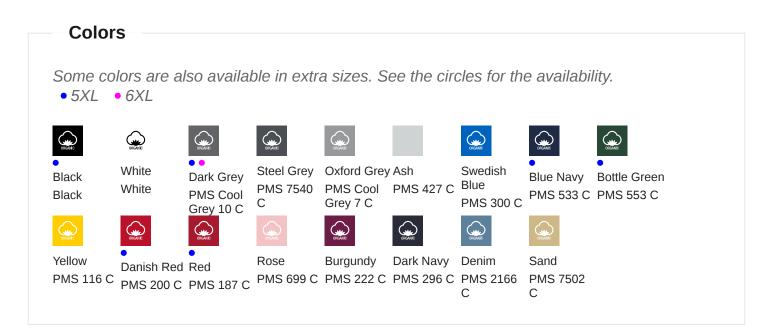

## **ST702 Heavy Sweat**

320 g/m², Isoli

- Quality: 65% combed cotton / 35% polyester
- Ash:88% cotton / 11% polyester / 1% viscose
- Oxford Grey: 74% combed cotton / 11% polyester / 15% viscose
- Weight: 320 g/m<sup>2</sup>
- Isoli
- Box: 20 pcs., pack: 5 pcs.