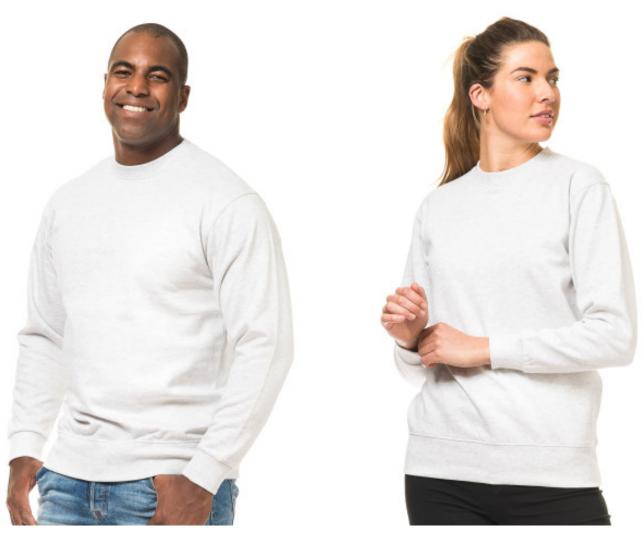

This classic crewneck sweatshirt is made from a heavyweight 320 g/m<sup>2</sup> cotton/polyester blend that is both durable and comfortable. It features a round neck, lycra rib cuffs and hem, and double stitching for added durability.

The product is LABELFREE and contains only a small size label in the left side of the neck.