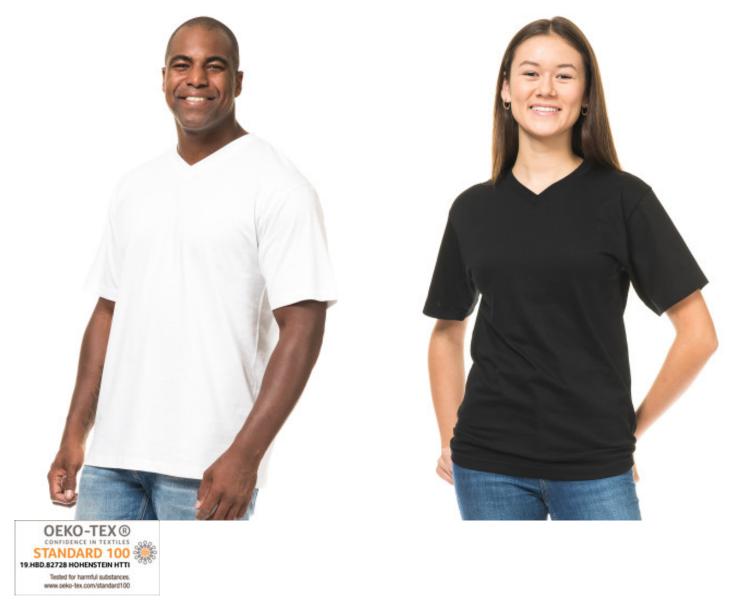

## ST601 Classic V-neck

165 g/m<sup>2</sup>, Single jersey **Some sizes: Organic** 

Basic Cotton is a classic quality product with V-neck and lycra neck band. It is round knitted and double stitched.

## Colors

White

White

ORGANIC

Black Black Harbour Blue PMS 7470 C