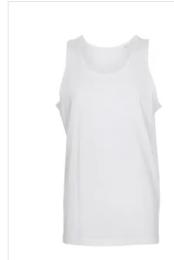

## **LABELFREE**

Quality: 100% combed cotton

Oxford Grey: 85% combed cotton/15% viscose

Ash 99% combed cotton/1 % viscose

Weight: 165 g/m<sup>2</sup>

Single jersey

Box: 50 pcs., pack: 10 pcs.

The product is label free and contains only a small size label in the left side of the neck. Round knitted sport top with double stitches.