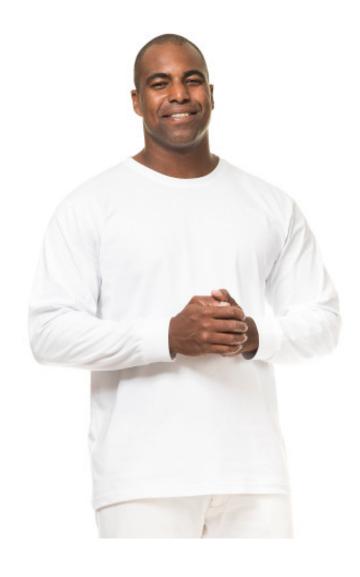

Heavy Luxe is an exclusive quality product. It is a classic T-shirt with long sleeves, round neck, and ribbed lycra neckband and cuffs. The T-shirt is round knitted and has double stitches.

## Colors

Black Black White White