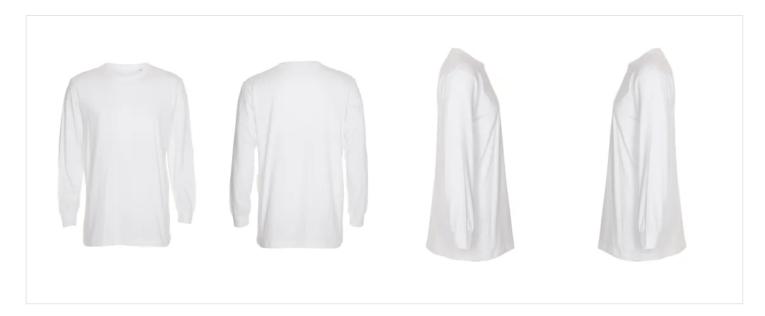

Heavy Luxe is an exclusive quality product. It is a classic T-shirt with long sleeves, round neck, and ribbed lycra neckband and cuffs. The T-shirt is round knitted and has double stitches.