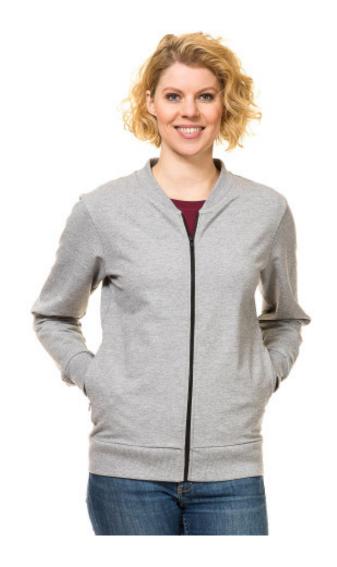

ST721 Sports Cardigan is made in a fabric called French Terry. This weaving does, so the fabric has a good absorbency, which makes it ideal for an active lifestyle.

We have added elastane to the fabric, this makes it more flexible than if it was made in 100% cotton. The right side of the fabric is smooth and uniform which makes the product ideal for printing. It is especially suitable for DTG print, as the product does not contain polyester which can sublime with the print color.

Neck, bottom and sleeves are finished with a 2x2 rib in cotton/elastane.

The neck rib is made as a collar, so it fits neatly around your neck. The inside neck seam has neck tape all the way around the neckline. Thereby the seam is hidden, and it looks nice, also when the

cardigan is open.

You can also use the cardigan as a light summer jacket. The neck strap in the cardigan makes it easy to hang it up on a coat rack.

You close the cardigan with a black YKK metal zipper. A nice detail is, that the zipper band is completed with a ribbon on the inside.

The two side pockets are with a zipper. The pockets are placed in the front seam of the side panel. The pockets are discreet, as we have chosen to use an invisible zipper, which gives the cardigan a classic look. The pocket bags make insides pockets on both sides.