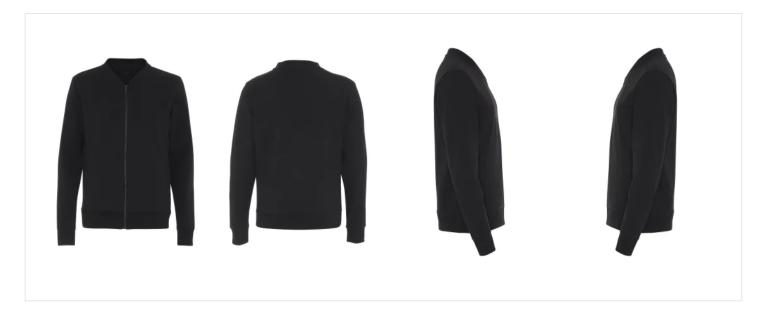

Neck, bottom and sleeves are finished with a 2x2 rib in cotton/elastane.

The neck rib is made as a collar, so it fits neatly around your neck. The inside neck seam has neck tape all the way around the neckline. Thereby the seam is hidden, and it looks nice, also when the

cardigan is open.

You can also use the cardigan as a light summer jacket. The neck strap in the cardigan makes it easy to hang it up on a coat rack.

You close the cardigan with a black YKK metal zipper. A nice detail is, that the zipper band is completed with a ribbon on the inside.

The two side pockets are with a zipper. The pockets are placed in the front seam of the side panel. The pockets are discreet, as we have chosen to use an invisible zipper, which gives the cardigan a classic look. The pocket bags make insides pockets on both sides.

## Colors

Black Black Oxford Grey Blue Navy PMS Cool PMS 533 C Grey 7 C