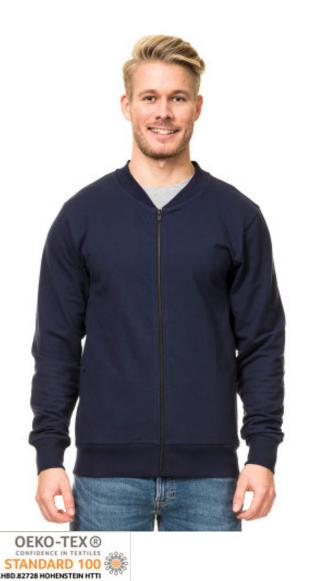

ST721 Sports Cardigan is made in a fabric called French Terry. This weaving does, so the fabric has a good absorbency, which makes it ideal for an active lifestyle.

We have added elastane to the fabric, this makes it more flexible than if it was made in 100% cotton. The right side of the fabric is smooth and uniform which makes the product ideal for printing. It is especially suitable for DTG print, as the product does not contain polyester which can sublime with the print color.

Neck, bottom and sleeves are finished with a 2x2 rib in cotton/elastane.

The neck rib is made as a collar, so it fits neatly around your neck. The inside neck seam has neck tape all the way around the neckline. Thereby the seam is hidden, and it looks nice, also when the

cardigan is open.

You can also use the cardigan as a light summer jacket. The neck strap in the cardigan makes it easy to hang it up on a coat rack.

You close the cardigan with a black YKK metal zipper. A nice detail is, that the zipper band is completed with a ribbon on the inside.

The two side pockets are with a zipper. The pockets are placed in the front seam of the side panel. The pockets are discreet, as we have chosen to use an invisible zipper, which gives the cardigan a classic look. The pocket bags make insides pockets on both sides.