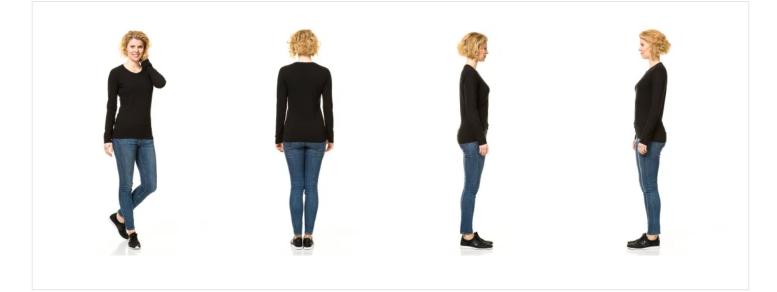

## ST4001 Piazza LS T-shirt

230 g/m<sup>2</sup>, single jersey

- Quality: 95 % cotton / 5% elastane with peach finish
- Ash: 94 % bomuld / 1 % viscose / 5% elastane with peach finish
- Weight: 230 g/m<sup>2</sup>
- Single jersey

The ST4001 Piazza LS T-shirt is a high-quality, comfortable, and stylish t-shirt that is perfect for everyday wear. It is made from 95% cotton and 5% elastane, giving it a soft, stretchy, and durable feel. The t-shirt also has a peach finish, which gives it a luxurious look and feel. It is available in a variety of colors and sizes to fit any need. It is also machine-washable, making it easy to care for.