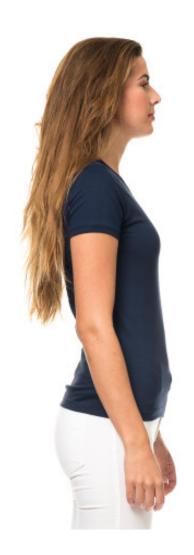

The ST206 Lady Tee is a feminine t-shirt that follows the feminine shape.

There is a 1x1 cotton rib with 1.3 cm in height at the neck and sleeve edge. The rib is stitched with a one-needle topstitch.

The side seam helps to create a feminine shape together with the fitted sleeves. The sleeve length stops at the upper part of the upper arm and it finishes with a rib.

The bottom hem is 2.5 cm. with a 7mm double stitch.

The t-shirt is made from one of our most popular cotton fabrics, single jersey 165 g / m². We use this material for most of our t-shirts. The material is known for the following qualities: soft, flexible,