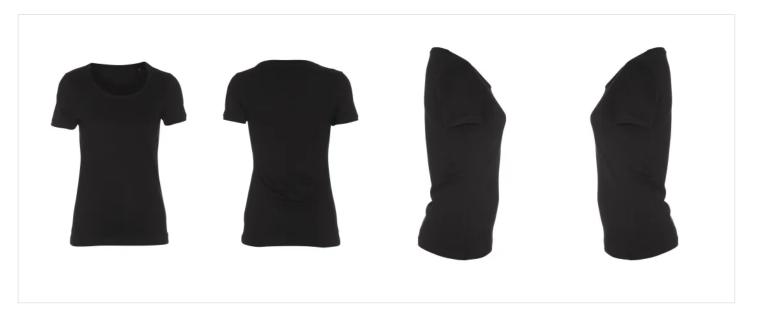

The ST206 Lady Tee is a feminine t-shirt that follows the feminine shape.

There is a 1x1 cotton rib with 1.3 cm in height at the neck and sleeve edge. The rib is stitched with a one-needle topstitch.

The side seam helps to create a feminine shape together with the fitted sleeves. The sleeve length stops at the upper part of the upper arm and it finishes with a rib.

The bottom hem is 2.5 cm. with a 7mm double stitch.

The t-shirt is made from one of our most popular cotton fabrics, single jersey 165 g / m². We use this material for most of our t-shirts. The material is known for the following qualities: soft, flexible,

hardwearing, suitable for many washing, good color fastness, minimal shrinkage, smooth and uniform surface.

The product is LABELFREE and contains only a small size label on the left side of the neck.