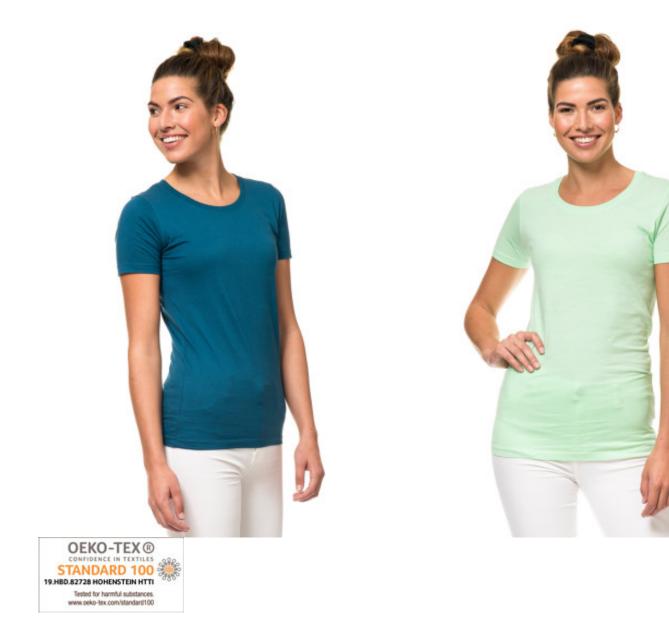

## ORGANIC

- Quality 100% combed and enzyme washed cotton
- Oxford Grey: 85% cotton/15 % viscose
- Weight: 165 g/m<sup>2</sup>
- Single jersey
- Box: 50 pcs., pack: 10 pcs.

The ST205 Lady Fashion is a t-shirt that follows the female figure. The t-shirt has a good length there goes down over the pants' waistband, which many women prefer.

The t-shirt is with a round neckline and a 1.5 cm cotton rib. The neckline is stitched with a single topstitch, to keep the rib in place. The sleeves are feminine with a narrow fit and a length to the top of the upper arm.

Sleeve and bottom have a 2 cm. hem, with a 4 mm twin needle stitch. The armhole has a twin needle topstitch.

The t-shirt is made from one of our most popular cotton fabrics, single jersey 165 g / m<sup>2</sup>. We use this material for most of our t-shirts. The material is known for the following qualities: soft, flexible,