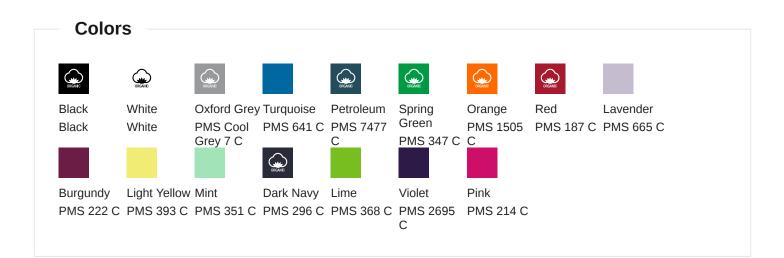

## **ST205 Lady Fashion**

165 g/m<sup>2</sup>, Single jersey **Some colors: Organic** 