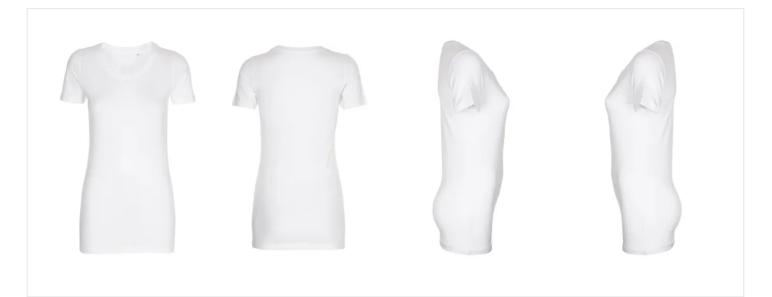

The t-shirt is with a round neckline and a 1.5 cm cotton rib. The neckline is stitched with a single topstitch, to keep the rib in place. The sleeves are feminine with a narrow fit and a length to the top of the upper arm.

Sleeve and bottom have a 2 cm. hem, with a 4 mm twin needle stitch. The armhole has a twin needle topstitch.

The t-shirt is made from one of our most popular cotton fabrics, single jersey 165 g / m<sup>2</sup>. We use this material for most of our t-shirts. The material is known for the following qualities: soft, flexible,