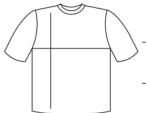

## 

| cm      | XS | S  | М  | L  | XL | 2XL | 3XL |
|---------|----|----|----|----|----|-----|-----|
| ½ Width | 45 | 47 | 49 | 53 | 56 | 59  | 62  |
| Length  | 68 | 70 | 72 | 74 | 76 | 78  | 80  |