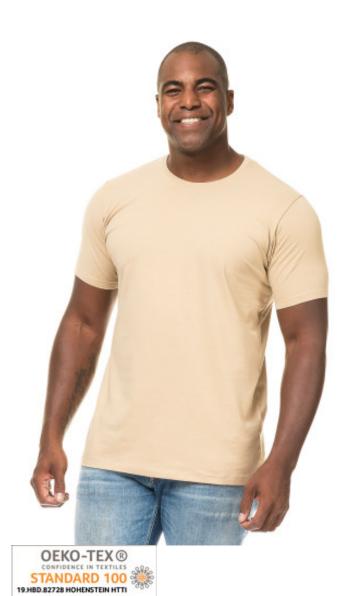

Heather Black: 72% organic combed cotton / 20% polyester/8%elastane

Weight: 170 g/m²

Single jersey

Box: 50 pcs.,pack: 10 pcs.

The ST313 Shape Tee is a high-quality, comfortable t-shirt made from 92% combed cotton and 8% elastane. It is soft to the touch and has a fitted shape. The t-shirt is also Öko-Tex certified, which means it is free from harmful substances.

The product is LABELFREE and contains only a small size label on the left side of the neck.