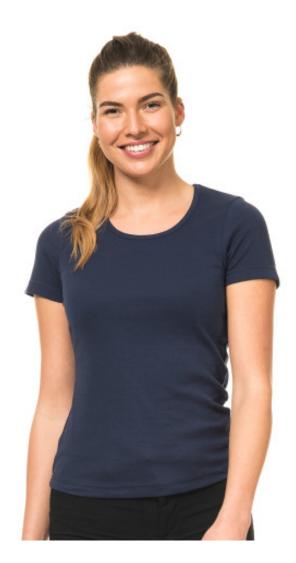

## ST203 Lady Style

200 g/m², Interlock Some colors: Organic

A tight T-shirt with double stitches, stitches on the sides and a curved bottom on the front. It has a round neck with a narrow rib.