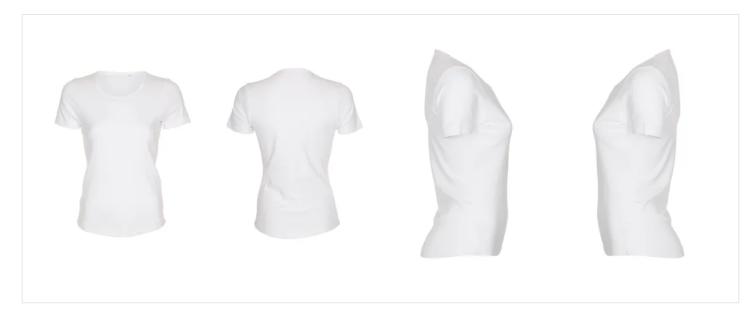

A tight T-shirt with double stitches, stitches on the sides and a curved bottom on the front. It has a round neck with a narrow rib.