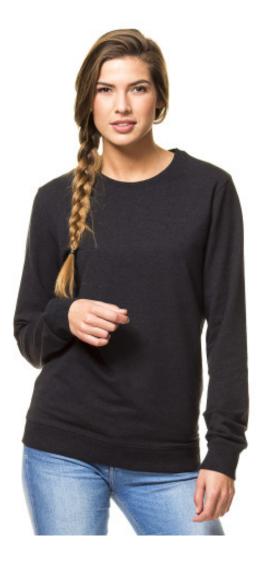

## **ST708 Sport Crew Neck**

320 g/m<sup>2</sup>, French terry **Some colors: Organic** 

## ORGANIC

- Quality; Black: 92% combed cotton / 8% elastane
- Heather Black: 72% combed cotton / 20% polyester / 8% elastane
- Oxford Grey: 77% cotton / 15 % viscose / 8% elastane
- Weight: 320 g/m<sup>2</sup>
- French terry
- Box: 20 pcs., pack: 10 pcs.

The product is label free and contains only a small size label in the left side of the neck.