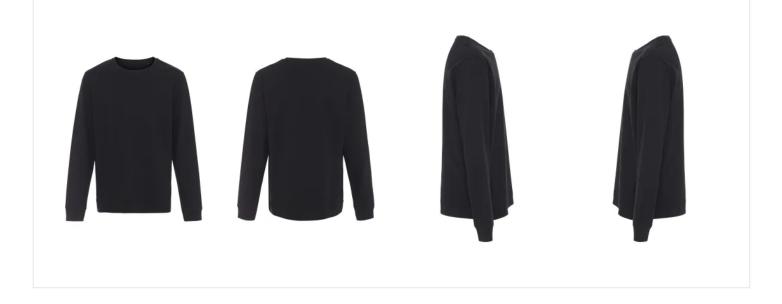

## Colors

Black Black HeatherOxford Grey Blue NavyBlackPMS CoolPMS 533 CPMS 432 CGrey 7 C

## $\boxtimes \underline{\otimes} \boxtimes \boxtimes \square \underline{\supset} \boxtimes \\$

| A |  | P | cm      | XS | S  | М  | L  | XL | 2XL | 3XL |
|---|--|---|---------|----|----|----|----|----|-----|-----|
|   |  |   | ½ Width | 44 | 48 | 52 | 56 | 60 | 64  | 68  |
|   |  |   | Length  | 67 | 70 | 73 | 76 | 79 | 82  | 84  |