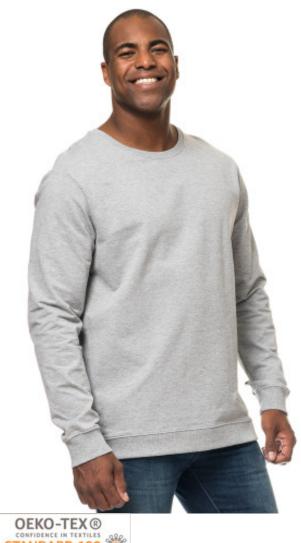

## **ST708 Sport Crew Neck**

320 g/m<sup>2</sup>, French terry **Some colors: Organic** 

## ORGANIC

- Quality; Black: 92% combed cotton / 8% elastane
- Heather Black: 72% combed cotton / 20% polyester / 8% elastane
- Oxford Grey: 77% cotton / 15 % viscose / 8% elastane
- Weight: 320 g/m<sup>2</sup>
- French terry
- Box: 20 pcs., pack: 10 pcs.

The product is label free and contains only a small size label in the left side of the neck.