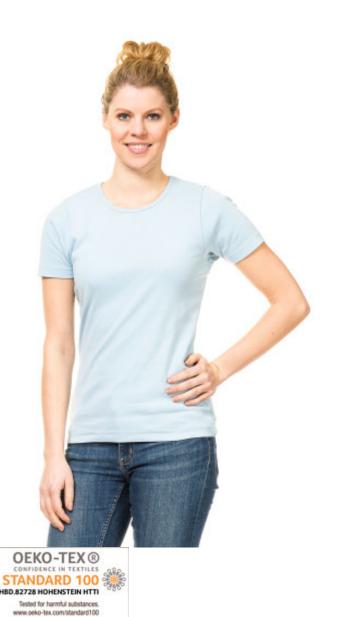

Lady Cotton is our top quality product. It has a tight, feminine shape with tight sleeves. It is stitched on the sides and has a round neck with a narrow band.

## **ST201 Lady Cotton**

240 g/m<sup>2</sup>, One By One rib

Some colors: organic

Quality: 100% combed and enzyme washed cotton

• Weight: 240 g/m<sup>2</sup>

One by one rib

• Box: 50 pcs., pack: 10 pcs.

The product is label free and contains only a small size label in the left side of the neck.