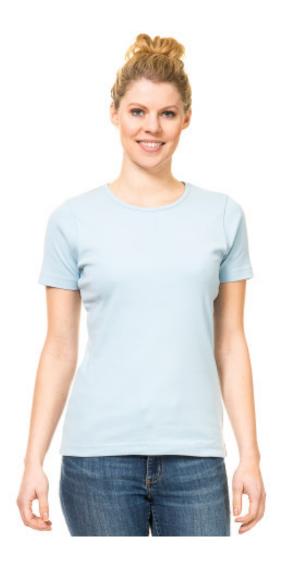

Lady Cotton is our top quality product. It has a tight, feminine shape with tight sleeves. It is stitched on the sides and has a round neck with a narrow band.

## **ST201 Lady Cotton**

240 g/m<sup>2</sup>, One By One rib

Some colors: organic

Quality: 100% combed and enzyme washed cotton

• Weight: 240 g/m<sup>2</sup>

One by one rib

• Box: 50 pcs., pack: 10 pcs.

The product is label free and contains only a small size label in the left side of the neck.