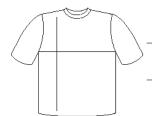

## 

| cm        | XS | S  | М  | L  | XL | 2XL | 3XL |
|-----------|----|----|----|----|----|-----|-----|
| 1/2 Width | 40 | 42 | 44 | 46 | 48 | 50  | 52  |
| Length    | 63 | 65 | 67 | 69 | 71 | 73  | 75  |