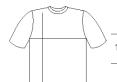

## 

| cm        | 2  | 4-6 | 8-10 | 12-14 | XS | S  | М  | L  | XL | 2XL | 3XL |
|-----------|----|-----|------|-------|----|----|----|----|----|-----|-----|
| 1/2 Width | 33 | 37  | 40   | 43    | 45 | 48 | 52 | 56 | 60 | 63  | 66  |
| Length    | 43 | 48  | 55   | 63    | 68 | 70 | 73 | 75 | 78 | 81  | 84  |