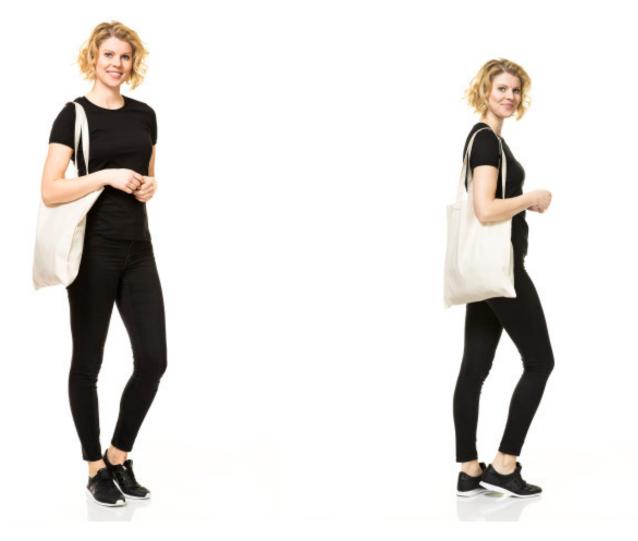

ST2414 Model B LH is a bag in thick/strong canvas, it is perfect for a folder or in stores as a carrying bag. It has a long handle so you can carry the bag over your shoulder.

Canvas bags are increasingly carried in the streets, they are more environmentally friendly than plastic bags. If you carry a canvas bag, it sends a signal that you are making a deliberate choice about the environment and the environmental problem. Canvas bags can be used again and again and last for many years.