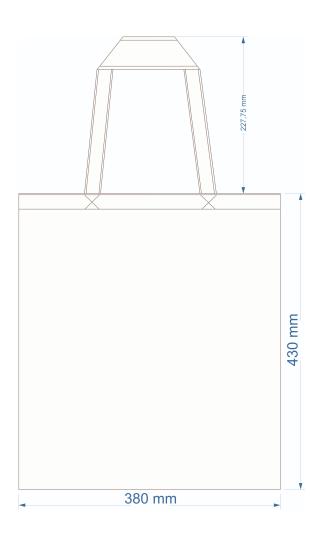

## ST2414 Flat 300g LH

300 g/m² canvas Some colors: Organic

**Recycled:** granite

- Quality: 100% cotton
- Nature and Black (with the cotton flower) 100% GOTS Certified organic cotton
- Granite: Re-cycled fibers cotton polyester mix
- Weight: 300 g/m<sup>2</sup>
- Canvas
- Size 38 x 43 cm
- Long handle: 66 cm x 2,5 cm.
- Box: 100 pcs., pack: 10 pcs.