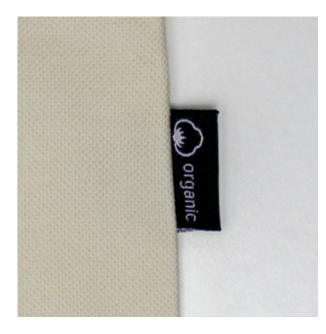

Are you looking for a quality bag in organic cotton? Then you have come to the right place.

ST2414 Model B LH in the color Nature and Black is available in two versions one in organic cotton (look for the cotton flower logo) and one in conventional cotton. The bags in organic cotton has a small flag label on top in one of the sides.