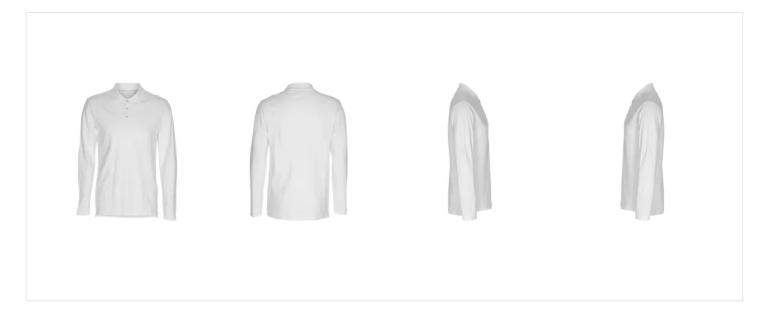

## ORGANIC

- Quality: 92% Cotton 8% Elastane
- Weight: 220 g/m<sup>2</sup>
- Piqué
- Box: 50 pcs., pack: 10 pcs

ST809 Stretch Polo LS has a modern cut and is made of high-quality material. The material is piqué with elastane, which makes the material more flexible.

The polo has a fitted shape and long sleeves, the elastane makes it comfortable and follows your body as you move.

The polo has a neck tape that is the same color as the fabric with a white decoration stitch in the middle. The white polo has a gray decoration stitch. The same ribbon is on the placket and the polo closes with 3 buttons. The collar is adapted to the modern look and is made of 1x1 rib. The shoulder seam is reinforced with a stitch.

The polo has side seams and slits on both sides. On the inside of the slit, you see the same ribbon as in the neck and placket. It also helps to reinforce the slit, as well as there is a bartack that reinforces the top of the slit, the bartack is white, except on the white polo where it is gray.

Sleeves and bottoms are hemmed with a double stitch. The shoulder seam is reinforced with a topstitch. The polo is longer on the back piece.

The polo is in good quality and you can refine it with print or embroidery. There is only a small size label on the left side of the neck it creates space for your logo, either with a neck label or neck transfer. We call it Brand Yourself.