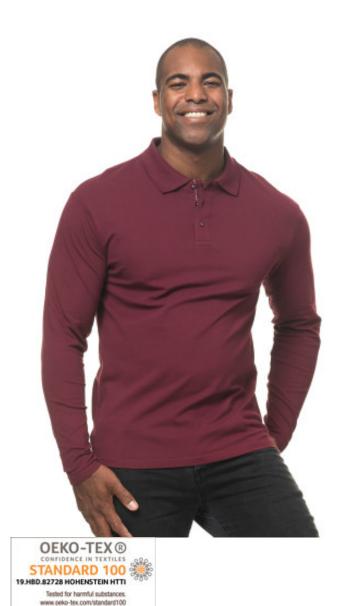

## **ST809 Stretch Polo LS**

220 g/m<sup>2</sup> Piqué Some sizes: Organic

## ORGANIC

- Quality: 92% Cotton 8% Elastane
- Weight: 220 g/m<sup>2</sup>
- Piqué
- Box: 50 pcs., pack: 10 pcs

ST809 Stretch Polo LS has a modern cut and is made of high-quality material. The material is piqué with elastane, which makes the material more flexible.

The polo has a fitted shape and long sleeves, the elastane makes it comfortable and follows your body as you move.

The polo has a neck tape that is the same color as the fabric with a white decoration stitch in the middle. The white polo has a gray decoration stitch. The same ribbon is on the placket and the polo closes with 3 buttons. The collar is adapted to the modern look and is made of 1x1 rib. The shoulder seam is reinforced with a stitch.

The polo has side seams and slits on both sides. On the inside of the slit, you see the same ribbon as in the neck and placket. It also helps to reinforce the slit, as well as there is a bartack that reinforces the top of the slit, the bartack is white, except on the white polo where it is gray.

Sleeves and bottoms are hemmed with a double stitch. The shoulder seam is reinforced with a topstitch. The polo is longer on the back piece.

The polo is in good quality and you can refine it with print or embroidery. There is only a small size label on the left side of the neck it creates space for your logo, either with a neck label or neck transfer. We call it Brand Yourself.