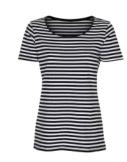

The ST214 Lady Striped Tee is a refreshing striped t-shirt. The material is yarn-dyed, which means that the yarn is dyed first and then the material is knitted. Therefore, you can also see the stripes on the backside of the fabric.

The fit of the ST214 Lady Striped Tee is the same as our popular ST210 Lady Classic, just with stripes.

The neckline is feminine with a narrow rib. The rib is made with cotton/elastane and is has a twinneedle topstitch.

The t-shirt has side seams and the bottom of the t-shirt has a little extra width that that follows the female figure without the t-shirt becoming loose. The t-shirt has a good length there goes down over the pants' waistband, which many women prefer.