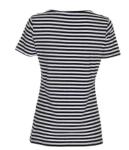

The t-shirt has neck tape and only a small size label in the left side of the neck. In the left side seam, there is a small label with the product name and washing instructions. We call it BRAND YOURSELF, ALL PRODUCTS WITHOUT LABEL.