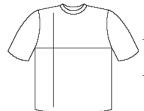

## 

| cm      | XS | S  | М  | L  | XL | 2XL | 3XL |
|---------|----|----|----|----|----|-----|-----|
| ½ Width | 42 | 44 | 46 | 48 | 50 | 52  | 54  |
| Length  | 64 | 66 | 68 | 70 | 72 | 74  | 76  |