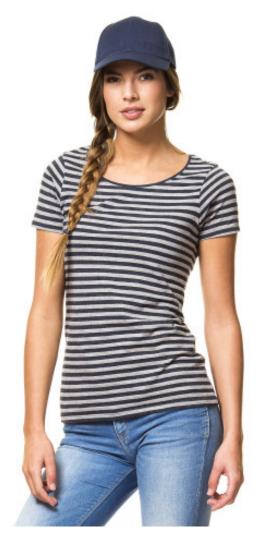

## ST214 Lady Striped Tee

145 g/m², Single jersey

- · Quality: 100 % combed cotton, yarn-dyed
- Heather black/Oxford grey: 80% cotton/20% polyester 85% cortton/15 % viskose
- Heather black/Heather blue: 80% cotton/20% polyester 60% cotton/40% viskose
- Oxford grey/Heather blue: 85% cotton/15% viscose 50% cotton/40% viskose
- Weight: 145 g/m<sup>2</sup>
- Single jersey
- Box: 50 pcs., pack: 10 pcs.

The ST214 Lady Striped Tee is a refreshing striped t-shirt. The material is yarn-dyed, which means that the yarn is dyed first and then the material is knitted. Therefore, you can also see the stripes on the backside of the fabric.

The fit of the ST214 Lady Striped Tee is the same as our popular ST210 Lady Classic, just with stripes.

The neckline is feminine with a narrow rib. The rib is made with cotton/elastane and is has a twinneedle topstitch.

The t-shirt has side seams and the bottom of the t-shirt has a little extra width that that follows the female figure without the t-shirt becoming loose. The t-shirt has a good length there goes down over the pants' waistband, which many women prefer.