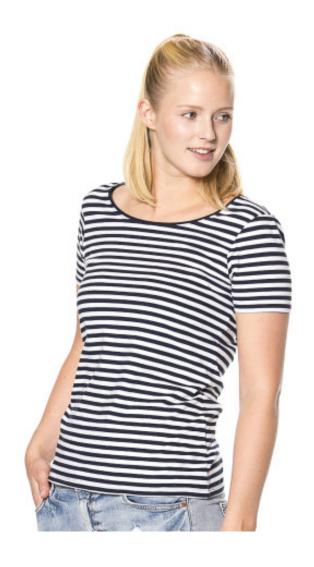

## ST214 Lady Striped Tee

145 g/m², Single jersey

- · Quality: 100 % combed cotton, yarn-dyed
- Heather black/Oxford grey: 80% cotton/20% polyester 85% cortton/15 % viskose
- Heather black/Heather blue: 80% cotton/20% polyester 60% cotton/40% viskose
- Oxford grey/Heather blue: 85% cotton/15% viscose 50% cotton/40% viskose
- Weight: 145 g/m<sup>2</sup>
- Single jersey
- Box: 50 pcs., pack: 10 pcs.

The ST214 Lady Striped Tee is a refreshing striped t-shirt. The material is yarn-dyed, which means that the yarn is dyed first and then the material is knitted. Therefore, you can also see the stripes on the backside of the fabric.

The fit of the ST214 Lady Striped Tee is the same as our popular ST210 Lady Classic, just with stripes.

The neckline is feminine with a narrow rib. The rib is made with cotton/elastane and is has a twinneedle topstitch.

The sleeve has a feminine cut and length. the Sleeves and bottom have a 1.5 cm. hem with a 4 mm. twin-needle stitching.

The t-shirt is made from one of our most popular cotton fabrics, single jersey 150 g / m². We use this material for most of our t-shirts. The material is known for the following qualities: soft, flexible, hardwearing, suitable for many washing, good color fastness, minimal shrinkage, smooth and uniform surface.