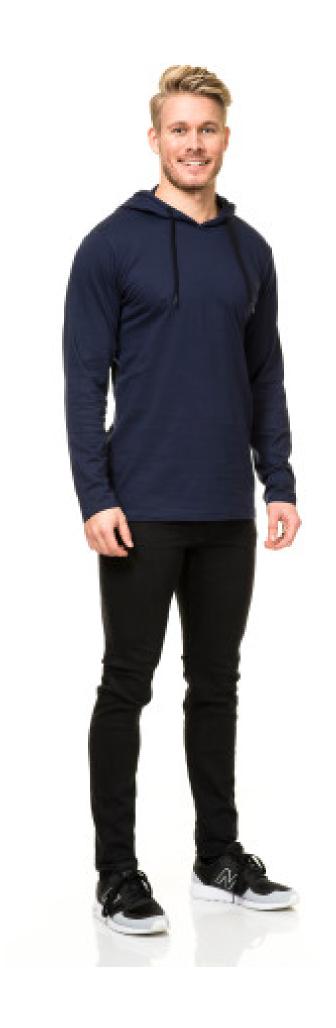

## **ST411 Hooded Tee LS**

165 g/m², Single jersey

Some colors: Organic 🗅

• Quality: 100% combed cotton

• Heather Black: 80% combed cotton, 20% viscose

• Oxford Grey 85% cotton / 15% viscose

• Weight: 165g/m<sup>2</sup>

• Isoli

• Box: 20 stk., pakke: 10 stk.

The product is LABELFREE and contains only a small size label in the left side of the neck.

T-shirt with long sleeves and a hoodie.