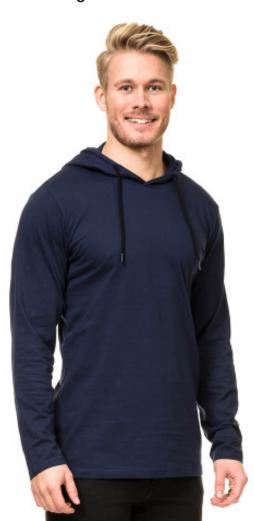

## **ST411 Hooded Tee LS**

165 g/m², Single jersey

Some colors: Organic 🗅

• Quality: 100% combed cotton

• Heather Black: 80% combed cotton, 20% viscose

• Oxford Grey 85% cotton / 15% viscose

• Weight: 165g/m<sup>2</sup>

• Isoli

• Box: 20 stk., pakke: 10 stk.

The product is LABELFREE and contains only a small size label in the left side of the neck.

T-shirt with long sleeves and a hoodie.