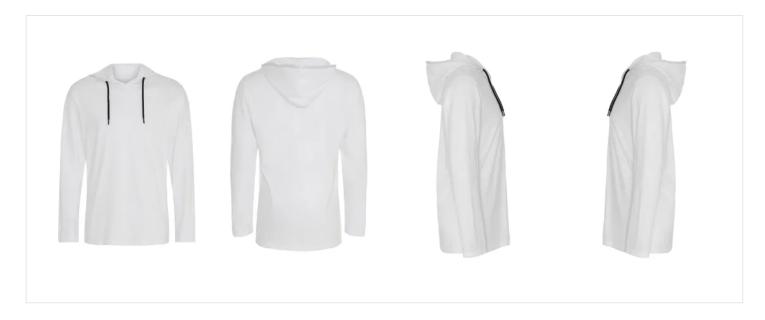

## **ST411 Hooded Tee LS**

165 g/m², Single jersey

Some colors: Organic 🗅

• Quality: 100% combed cotton

• Heather Black: 80% combed cotton, 20% viscose

• Oxford Grey 85% cotton / 15% viscose

• Weight: 165g/m<sup>2</sup>

• Isoli

• Box: 20 stk., pakke: 10 stk.

The product is LABELFREE and contains only a small size label in the left side of the neck.

T-shirt with long sleeves and a hoodie.