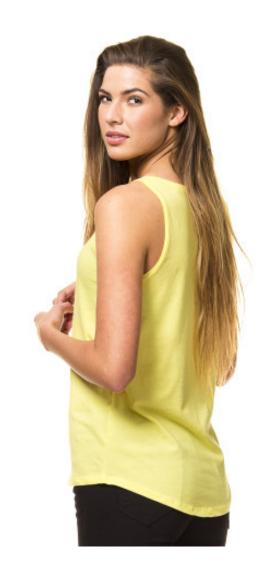

## **ST502 Lady Loose Top**

120 g/m<sup>2</sup>, Single jersey **Some sizes: Organic** 

Quality: 100% combed cotton

• Weight: 120 g/m<sup>2</sup>

Single jersey

Box: 100 pcs.

The product is label free and contains only a small size label in the left side of the neck.

## **Colors**

Some colors are also available in extra sizes. See the circles for the availability. 3XL

Black Black White White

Light Yellow Mint Light Red PMS 393 C PMS 351 C PMS 698 C