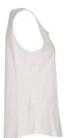

## **ST502 Lady Loose Top**

120 g/m<sup>2</sup>, Single jersey **Some sizes: Organic** 

Quality: 100% combed cotton

• Weight: 120 g/m<sup>2</sup>

Single jersey

Box: 100 pcs.

The product is label free and contains only a small size label in the left side of the neck.