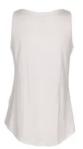

## **ST502 Lady Loose Top**

120 g/m<sup>2</sup>, Single jersey **Some sizes: Organic** 

Quality: 100% combed cotton

• Weight: 120 g/m<sup>2</sup>

Single jersey

Box: 100 pcs.

The product is label free and contains only a small size label in the left side of the neck.