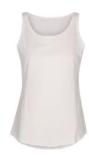

## **ST502 Lady Loose Top**

120 g/m<sup>2</sup>, Single jersey **Some sizes: Organic** 

Quality: 100% combed cotton

• Weight: 120 g/m<sup>2</sup>

Single jersey

Box: 100 pcs.

The product is label free and contains only a small size label in the left side of the neck.