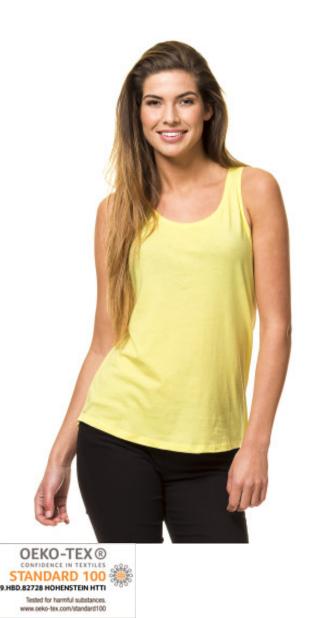

## **ST502 Lady Loose Top**

120 g/m<sup>2</sup>, Single jersey **Some sizes: Organic** 

Quality: 100% combed cotton

• Weight: 120 g/m<sup>2</sup>

Single jersey

Box: 100 pcs.

The product is label free and contains only a small size label in the left side of the neck.

## **Colors**

Some colors are also available in extra sizes. See the circles for the availability. 3XL

Black Black White White

Light Yellow Mint Light Red PMS 393 C PMS 351 C PMS 698 C