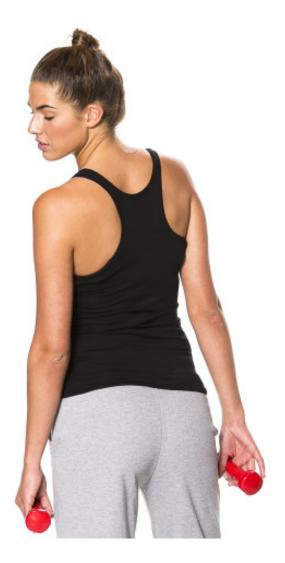

## **ST507 Lady Racerback**

170 g/m<sup>2</sup>, Single jersey

Some colors: Organic 🍛

- Quality: 92% cotton / 8% elastane
- Quality, oxford grey: 77% cotton /15% viscose / 8% elastane
- Weight: 170 g/m<sup>2</sup>
- Single jersey

## Colors

Black

Black

White White

Oxford Grey PMS Cool Grey 7 C