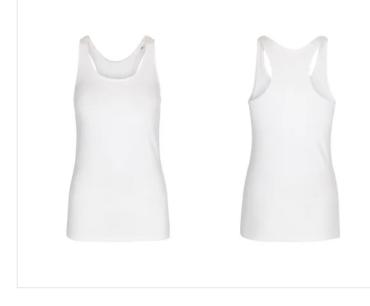

## **ST507 Lady Racerback**

170 g/m<sup>2</sup>, Single jersey

Some colors: Organic 🍛





- Quality: 92% cotton / 8% elastane
- Quality, oxford grey: 77% cotton /15% viscose / 8% elastane
- Weight: 170 g/m<sup>2</sup>
- Single jersey

19.1

• Box: 50 pcs., pack: 10 pcs.

The product is label free and contains only a small size label in the left side of the neck.

## Colors



Black

Black



White White

Oxford Grey PMS Cool Grey 7 C

## $\boxtimes X \boxtimes \Box \supseteq Z X$

| A |                    | cm      | XS | S  | М  | L  | XL | 2XL |
|---|--------------------|---------|----|----|----|----|----|-----|
|   | $\bigtriangledown$ | ½ Width | 34 | 36 | 38 | 40 | 42 | 44  |
|   |                    | Length  | 61 | 63 | 65 | 67 | 69 | 71  |