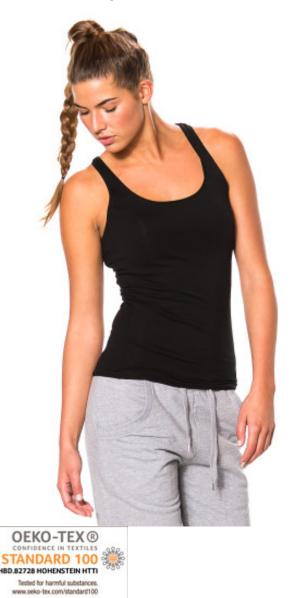

## **ST507 Lady Racerback**

170 g/m<sup>2</sup>, Single jersey

Some colors: Organic 🍛

- Quality: 92% cotton / 8% elastane
- Quality, oxford grey: 77% cotton /15% viscose / 8% elastane
- Weight: 170 g/m<sup>2</sup>
- Single jersey

## Colors

Black

Black

White White

Oxford Grey PMS Cool Grey 7 C