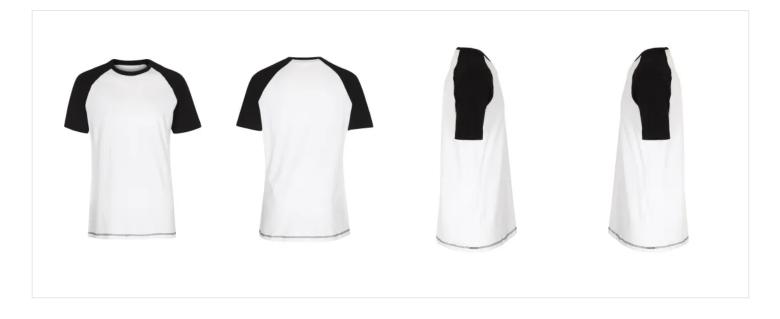

## ST320 Raglan Tee

165 g/m², Single jersey

Organic

- Quality: White/Black, Blue Navy/black, New Army/Black 100% combed cotton
- Oxford Grey/Heather black: 85% cotton / 15% viscose 80% cotton / 20% polyester
- Anthracite/Black sleeves: 60% cotton/40% polyester 100% combed cotton
- Weight: 165 g/m²
- Single jersey
- Box: 50 pcs., pack: 10 pcs.

## **Colors**

White/Black Blue White/Black Navy/Black Grey/HeatheArmy/Black PMS 426 C PMS 533 C Black

Oxford New PMS 7763

Anthrachite/Black

PMS Cool Grey 7 C