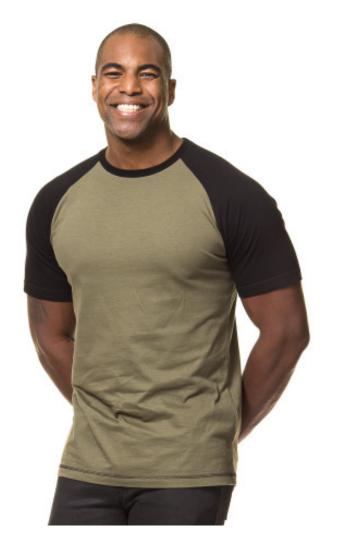

## ST320 Raglan Tee

165 g/m², Single jersey

Organic

- Quality: White/Black, Blue Navy/black, New Army/Black 100% combed cotton
- Oxford Grey/Heather black: 85% cotton / 15% viscose 80% cotton / 20% polyester
- Anthracite/Black sleeves: 60% cotton/40% polyester 100% combed cotton
- Weight: 165 g/m²
- Single jersey
- Box: 50 pcs., pack: 10 pcs.

## **Colors**

White/Black Blue White/Black Navy/Black Grey/HeatheArmy/Black PMS 426 C PMS 533 C Black

Oxford New PMS 7763

Anthrachite/Black

PMS Cool Grey 7 C