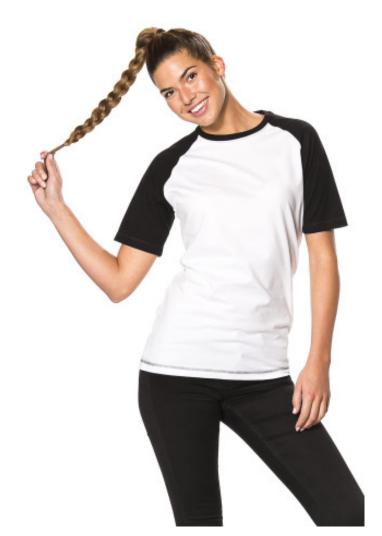

## ST320 Raglan Tee

165 g/m², Single jersey

Organic

- Quality: White/Black, Blue Navy/black, New Army/Black 100% combed cotton
- Oxford Grey/Heather black: 85% cotton / 15% viscose 80% cotton / 20% polyester
- Anthracite/Black sleeves: 60% cotton/40% polyester 100% combed cotton
- Weight: 165 g/m²
- Single jersey
- Box: 50 pcs., pack: 10 pcs.

## **Colors**

White/Black Blue White/Black Navy/Black Grey/HeatheArmy/Black PMS 426 C PMS 533 C Black

Oxford New PMS 7763

Anthrachite/Black

PMS Cool Grey 7 C