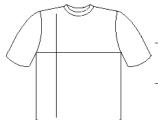

## 

| cm      | XS | S  | М  | L  | XL | 2XL |
|---------|----|----|----|----|----|-----|
| ½ Width | 40 | 42 | 44 | 47 | 50 | 53  |
| Length  | 62 | 65 | 67 | 69 | 71 | 73  |