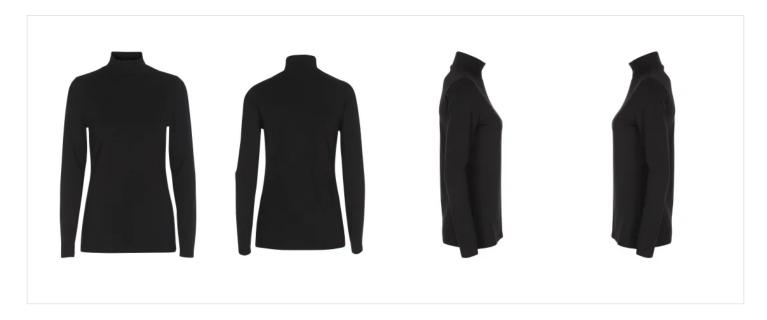

Quality; 92% cotton 8% elastane

Weight: 170 g/m²

Single jersey

Box: 50 pcs., pack: 10 pcs.

The product is label free and contains only a small size label in the left side of the neck.

Long sleeve T-shirt with turtle neck and stitches on the sides.

## Colors

Black Black Blue Navy PMS 533 C