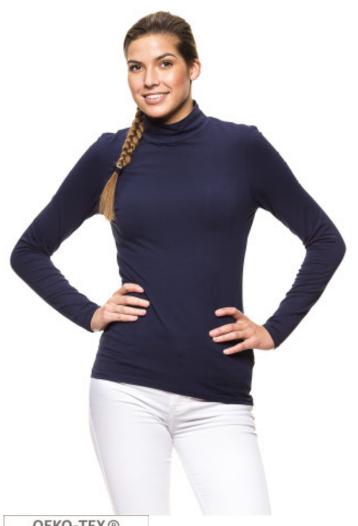

## **ST410 Lady Turtle Tee**

170 g/m², Single jersey

Some sizes: Organic 🗅

OEKO-TEX ®
CONFIDENCE IN TEXTILES
STANDARD 100

19.HBD.82728 HOHENSTEIN HTTI
Tested for harmful substances,
www.ceko-lex.com/standard100

Quality; 92% cotton 8% elastane

Weight: 170 g/m²

Single jersey

Box: 50 pcs., pack: 10 pcs.

The product is label free and contains only a small size label in the left side of the neck.

Long sleeve T-shirt with turtle neck and stitches on the sides.

## Colors

Black Black Blue Navy PMS 533 C