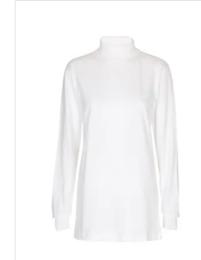

## **ST400 Turtle Tee LS**

165 g/m², Single jersey

## Organic 奋

• Quality; white, black, blue navy: 100% combed cotton

• Quality; anthracite dark, heather blue: 60% cotton 40% viscose

Weight: 165 g/m²

Single jersey

Box: 50 pcs., pack: 10 pcs.

The product is label free and contains only a small size label in the left side of the neck. Long sleeve T-shirt with turtle neck and stitches on the sides.