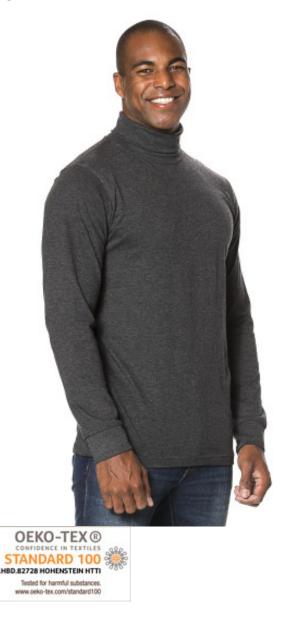

## **ST400 Turtle Tee LS**

165 g/m², Single jersey

## Organic 奋

• Quality; white, black, blue navy: 100% combed cotton

• Quality; anthracite dark, heather blue: 60% cotton 40% viscose

Weight: 165 g/m²

Single jersey

Box: 50 pcs., pack: 10 pcs.

The product is label free and contains only a small size label in the left side of the neck. Long sleeve T-shirt with turtle neck and stitches on the sides.