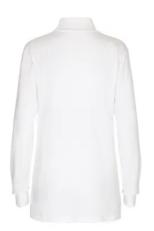

## **ST400 Turtle Tee LS**

165 g/m², Single jersey

## Organic 奋

• Quality; white, black, blue navy: 100% combed cotton

• Quality; anthracite dark, heather blue: 60% cotton 40% viscose

Weight: 165 g/m²

Single jersey

Box: 50 pcs., pack: 10 pcs.

The product is label free and contains only a small size label in the left side of the neck. Long sleeve T-shirt with turtle neck and stitches on the sides.