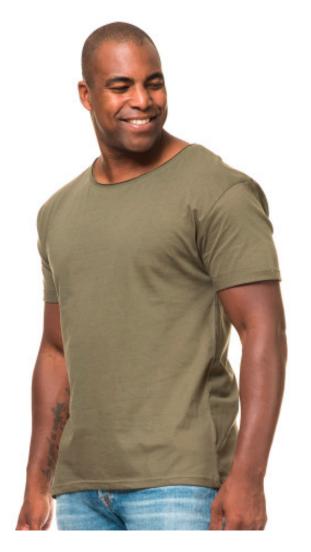

• Weight: 145 g/m2

Single jersey

Box: 50 pcs., pack: 10 pcs.

ST300 Raw Tee is a Unisex T-shirt that fits well for men, women, and children. The neck opening helps to emphasize a young and raw look, the neckline is made with a ribbon in the same material as the T-shirt. The ribbon is cut up to emphasize the raw look. It is finished with a single stitch around the neckline.

The sleeves have a folded hem of 2 cm which is fixed with stitching in the middle of the sleeve. The bottom of the T-shirt is hemmed with a 7 mm double stitching.

ST300 Raw Tee has only a small size label on the left side of the neck, which means it is label free. Hereby you can easily brand the T-shirt as your own we also call it Brand Yourself.

ST300 Raw Tee is an "easy to wear" T-shirt that fits perfectly to the young modern people, you can buy it from size 2 years to 3XL in 8 different colors. The color New Army is made of certified organic cotton.