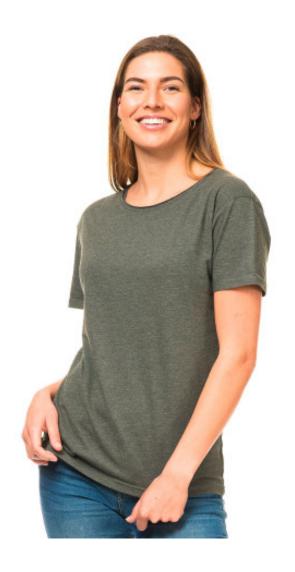

• Weight: 145 g/m2

Single jersey

Box: 50 pcs., pack: 10 pcs.

ST300 Raw Tee is a Unisex T-shirt that fits well for men, women, and children. The neck opening helps to emphasize a young and raw look, the neckline is made with a ribbon in the same material as the T-shirt. The ribbon is cut up to emphasize the raw look. It is finished with a single stitch around the neckline.

The sleeves have a folded hem of 2 cm which is fixed with stitching in the middle of the sleeve. The bottom of the T-shirt is hemmed with a 7 mm double stitching.

ST300 Raw Tee has only a small size label on the left side of the neck, which means it is label free. Hereby you can easily brand the T-shirt as your own we also call it Brand Yourself.

ST300 Raw Tee is an "easy to wear" T-shirt that fits perfectly to the young modern people, you can buy it from size 2 years to 3XL in 8 different colors. The color New Army is made of certified organic cotton.