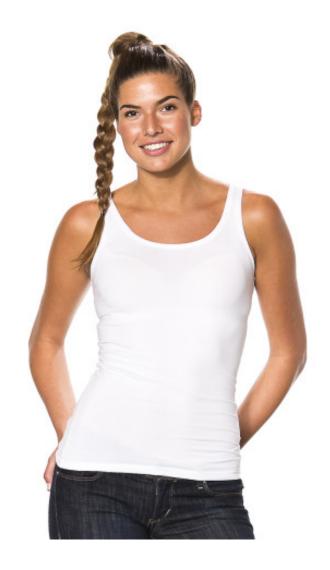

## **ST504 Lady Shape Top**

170 g/m<sup>2</sup>, Single jersey

Some colors: Organic







OEKO-TEX®
CONFIDENCE IN TEXTILES
STANDARD 100

19.HBD.82728 HOHENSTEIN HTTI
Tested for harmful substances.
www.ceko-tex.com/standard100

• Quality: 92% bomuld / 8% elastane

• Single jersey

Weight: 170 g/m<sup>2</sup>

• Box: 50 pcs., pack: 10 pcs.

The product is label free and contains only a small size label in the left side of the neck.

## Colors







Black Black White White

Danish Red PMS 200 C

## 



| cm      | XS | S  | М  | L  | XL | 2XL |
|---------|----|----|----|----|----|-----|
| ½ Width | 34 | 36 | 38 | 40 | 42 | 44  |
| Length  | 61 | 63 | 65 | 67 | 69 | 71  |