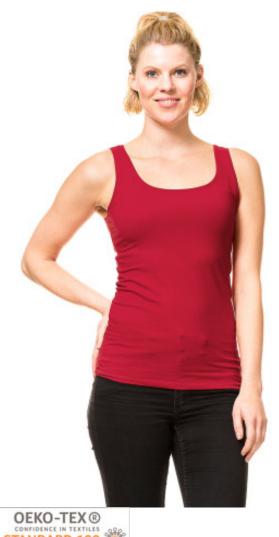

## **ST504 Lady Shape Top**

170 g/m<sup>2</sup>, Single jersey

Some colors: Organic







OEKO-TEX®
CONFIDENCE IN TEXTILES
STANDARD 100

19.HBD.82728 HOHENSTEIN HTTI
Tested for harmful substances.
www.ceko-tex.com/standard100

• Quality: 92% bomuld / 8% elastane

• Single jersey

Weight: 170 g/m<sup>2</sup>

• Box: 50 pcs., pack: 10 pcs.

The product is label free and contains only a small size label in the left side of the neck.

## Colors







Black Black White White

Danish Red PMS 200 C

## 



| cm      | XS | S  | М  | L  | XL | 2XL |
|---------|----|----|----|----|----|-----|
| ½ Width | 34 | 36 | 38 | 40 | 42 | 44  |
| Length  | 61 | 63 | 65 | 67 | 69 | 71  |