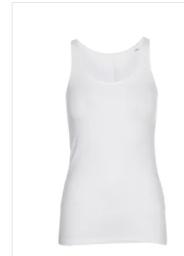

## **ST504 Lady Shape Top**

170 g/m<sup>2</sup>, Single jersey

Some colors: Organic

OEKO-TEX®
CONFIDENCE IN TEXTILES
STANDARD 100

19.HBD.82728 HOHENSTEIN HTTI
Tested for harmful substances.
www.ceko-tex.com/standard100

• Quality: 92% bomuld / 8% elastane

• Single jersey

Weight: 170 g/m<sup>2</sup>

• Box: 50 pcs., pack: 10 pcs.

The product is label free and contains only a small size label in the left side of the neck.