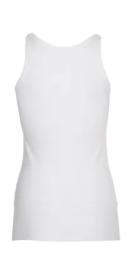

## **ST504 Lady Shape Top**

170 g/m<sup>2</sup>, Single jersey

Some colors: Organic

OEKO-TEX®
CONFIDENCE IN TEXTILES
STANDARD 100

19.HBD.82728 HOHENSTEIN HTTI
Tested for harmful substances.
www.ceko-tex.com/standard100

• Quality: 92% bomuld / 8% elastane

• Single jersey

Weight: 170 g/m<sup>2</sup>

• Box: 50 pcs., pack: 10 pcs.

The product is label free and contains only a small size label in the left side of the neck.