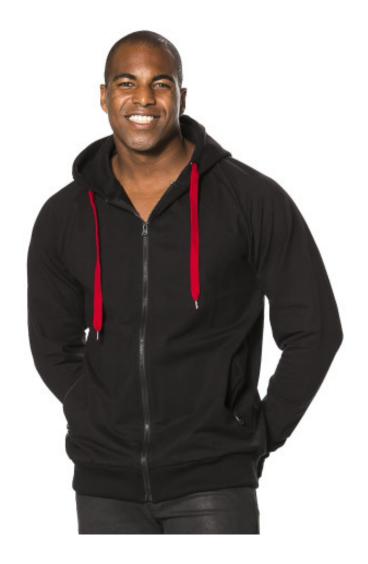

## **ST116 Sweatstring**

Customize your sweatshirt!

Customize your sweatshirt with color sweatstrings.

Quality: 100% cotton

Oxford Grey: 85% cotton/15% viscose

Length: 126 cm

Width: 1.5 cm

Box: 500 pcs.

Country of origin: Bangladesh

The ends are finished with a metal aglet there is open in the ends.