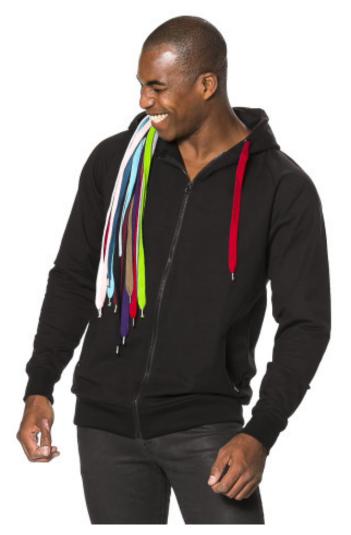

## **ST116 Sweatstring**

Customize your sweatshirt!

Customize your sweatshirt with color sweatstrings.

Quality: 100% cotton

Oxford Grey: 85% cotton/15% viscose

Length: 126 cm

Width: 1.5 cm

Box: 500 pcs.

Country of origin: Bangladesh

The ends are finished with a metal aglet there is open in the ends.