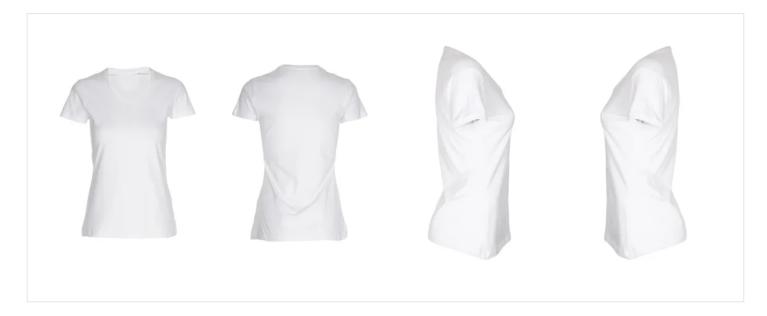

## **ST209 Lady Carbon Tee**

200 g/m², Single jersey

• Quality: 95% combed, enzyme washed and carbon finished cotton 5% elastane

Weight: 200 g/m²

Box: 50 pcs., pack: 10 pcs.

The product is LABELFREE and contains only a small size label in the left side of the neck.

A feminine fitted T-shirt with short, tight sleeves and a round neck which has a deeper cut down under the collar bone.