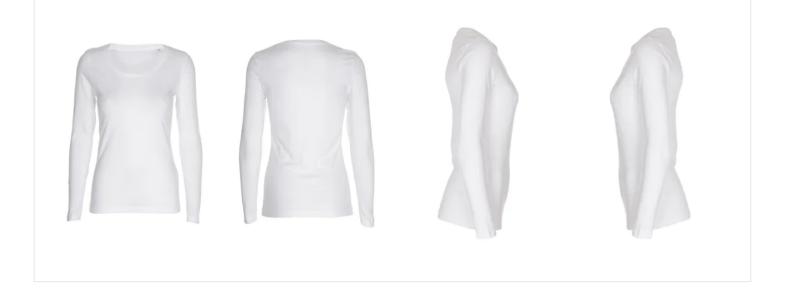

•

Box: 50 pcs., pack: 10 pcs. •

The product is label free and contains only a small size label in the left side of the neck.

Lady Tee is a tight fitted T-shirt with long sleeves, double stitches, and stitches on the sides. It has a round neck with a narrow neck band.

## Colors

White

White

Black Black Oxford Grey PMS Cool Grey 7 C