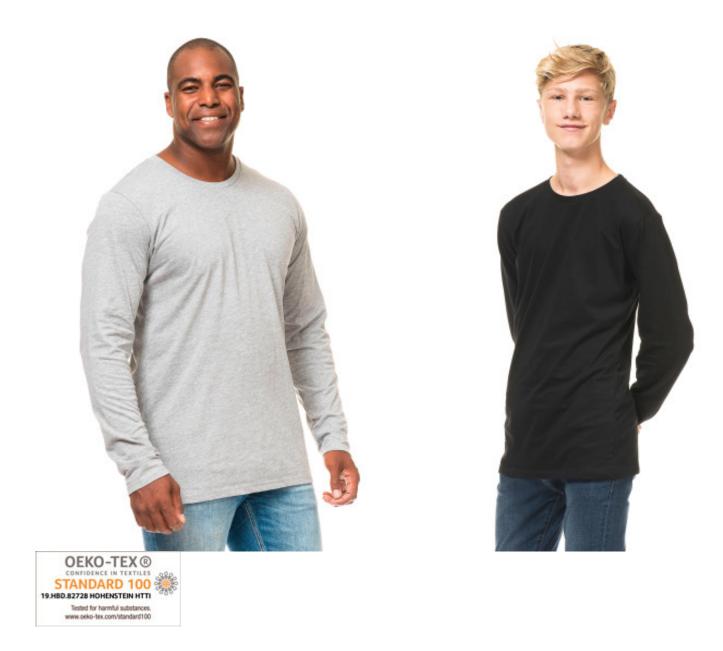

## ST404 Mens Tee LS

165 g/m<sup>2</sup>, Single jersey **Some colors: Organic** 

## ORGANIC

- Quality: 100% combed and enyzme washed cotton
- Oxford Grey 85% cotton 15% viscose
- Weight: 165 g/m<sup>2</sup>
- Single jersey
- Box: 50 pcs., pack: 10 pcs.

The product is LABELFREE and contains only a small size label in the left side of the neck.

## Colors

Some colors are also available in extra sizes. See the circles for the availability. • 4XL

Black

Black

White White

Oxford Grey Blue Navy New Army Lavender PMS Cool PMS 533 C PMS 7763 PMS 665 C PMS 2166 Grey 7 C С