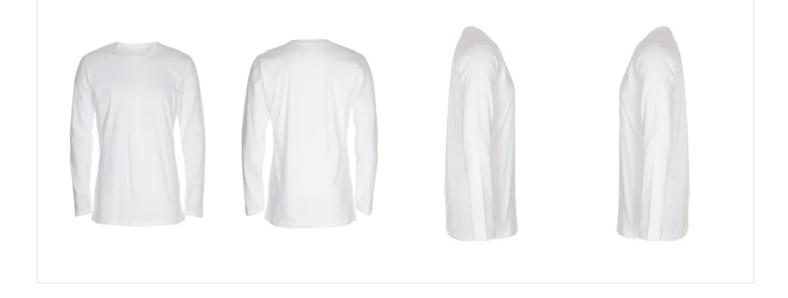

## ST404 Mens Tee LS

165 g/m<sup>2</sup>, Single jersey **Some colors: Organic** 

## ORGANIC

- Quality: 100% combed and enyzme washed cotton
- Oxford Grey 85% cotton 15% viscose
- Weight: 165 g/m<sup>2</sup>
- Single jersey
- Box: 50 pcs., pack: 10 pcs.

The product is LABELFREE and contains only a small size label in the left side of the neck.