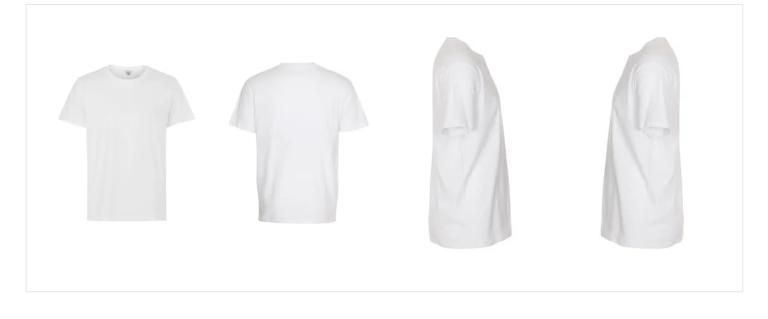

## **ST111 Keya Tee 150**

150 g/m<sup>2</sup>, Single jersey

- Quality: 100% Ringspun cotton
- Weight: 145/150 g/m<sup>2</sup>
- Single jersey
- Box: 50 pcs., pack: 10 pcs.

This T-shirt is a classic model, produced of 100% ringspun cotton.