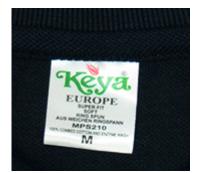

## **ST111 Keya Tee 150**

150 g/m<sup>2</sup>, Single jersey





- Quality: 100% Ringspun cotton
- Weight: 145/150 g/m<sup>2</sup>
- Single jersey
- Box: 50 pcs., pack: 10 pcs.

This T-shirt is a classic model, produced of 100% ringspun cotton.

KEYA label in the neck, look at the picture for details.



## Colors

Some colors are also available in extra sizes. See the circles for the availability. 2 Years





Black Black White

White

Danish Red PMS 200 C

| $\langle \uparrow \uparrow \rangle$ | cm.       |    |    |    |    |    |    |    |    |    | 1  |    |
|-------------------------------------|-----------|----|----|----|----|----|----|----|----|----|----|----|
|                                     | 1⁄2 Width | 36 | 39 | 42 | 45 | 48 | 50 | 53 | 56 | 59 | 62 | 65 |
|                                     | Length    | 44 | 50 | 54 | 60 | 64 | 69 | 71 | 73 | 75 | 77 | 79 |