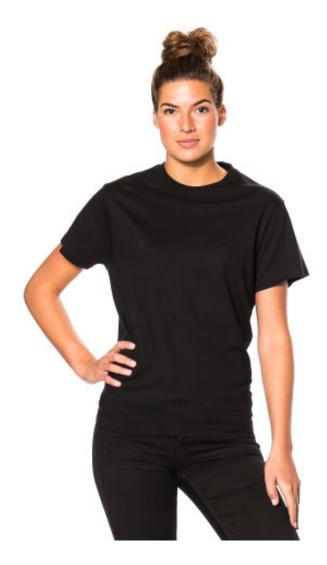

## **ST111 Keya Tee 150**

150 g/m<sup>2</sup>, Single jersey

- Quality: 100% Ringspun cotton
- Weight: 145/150 g/m<sup>2</sup>
- Single jersey
- Box: 50 pcs., pack: 10 pcs.

This T-shirt is a classic model, produced of 100% ringspun cotton.