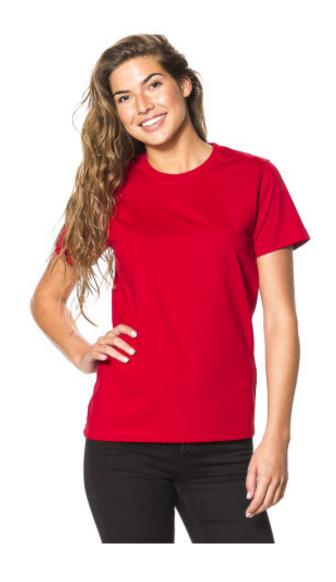

## ST311 Work Tee

220 g/m², Single jersey

Quality: 60% cotton and 40% polyester

Weight: 220 g/m²

Single jersey

Box: 50 pieces: bag 10 pieces.

The product is LABELFREE and contains only a small size label in the left side of the neck.

This T-shirt has a modern, fashionable shape, but at the same time, it is perfect as work wear.