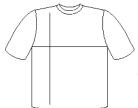

## 

| cm        | S  | М  | L  | XL | 2XL | 3XL | 4XL |
|-----------|----|----|----|----|-----|-----|-----|
| ° ½ Width | 48 | 52 | 56 | 60 | 63  | 66  | 69  |
| Length    | 69 | 72 | 74 | 77 | 80  | 83  | 85  |