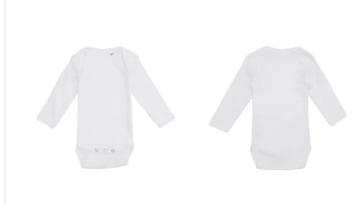

The product is label free and contains only a small size label in the left side of the neck.

Baby body with stitches on the sides, long sleeves and envelope style neckline with overlapping shoulders.