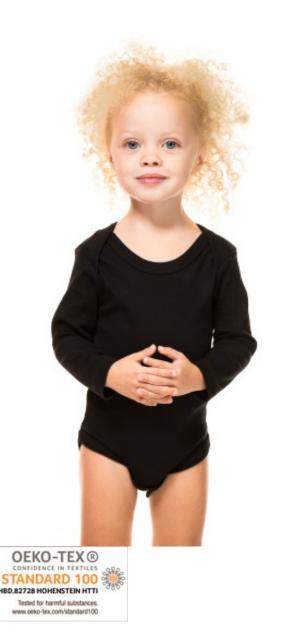

The product is label free and contains only a small size label in the left side of the neck.

Baby body with stitches on the sides, long sleeves and envelope style neckline with overlapping shoulders.

## Colors

Black Black White White Oxford Grey Dusty Blue Sky Blue Rose Light Red PMS Cool PMS 7542 PMS 657 C PMS 699 C PMS 698 C Grey 7 C C