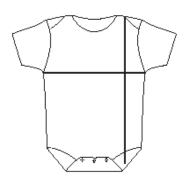

## 

| cm      | 0-6 | 6-12 | 12-18 | 18-24 |
|---------|-----|------|-------|-------|
| ½ Width | 19  | 21   | 23    | 25    |
| Length  | 38  | 40   | 42    | 44    |