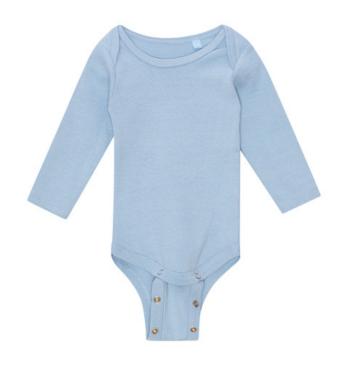

## ST108 Baby Body LS

230 g/m², One by one rib **Some colors: Organic** 

• Quality: 100% organic cotton

Oxford Grey 85% organic cotton / 15% viscose

Dusty Blue: 100% cotton

Weight: 230 g/m²

One by one rib

Box: 50 pcs., pack: 10 pcs.

## Colors

Black Black White White Oxford Grey Dusty Blue Sky Blue Rose Light Red PMS Cool PMS 7542 PMS 657 C PMS 699 C PMS 698 C Grey 7 C C