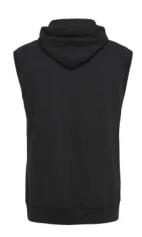

## **ST731 Sport Hooded Zip SL**

320 g/m², French terry Suitable for DTG print

Quality; Black: 92% combed cotton / 8% elastane

Heather Black: 72% combed cotton / 20% polyester / 8% elastane

Oxford Grey: 77% cotton / 15 % viscose / 8% elastane

Weight: 320 g/m²

French terry

Box: 20 pcs., pack: 10 pcs.

The product is LABELFREE and contains only a small size label in the left side of the neck.