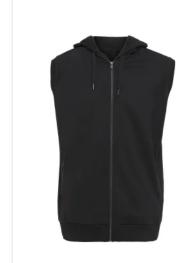

## **ST731 Sport Hooded Zip SL**

320 g/m², French terry Suitable for DTG print

Quality; Black: 92% combed cotton / 8% elastane

Heather Black: 72% combed cotton / 20% polyester / 8% elastane

Oxford Grey: 77% cotton / 15 % viscose / 8% elastane

Weight: 320 g/m²

French terry

Box: 20 pcs., pack: 10 pcs.

The product is LABELFREE and contains only a small size label in the left side of the neck.