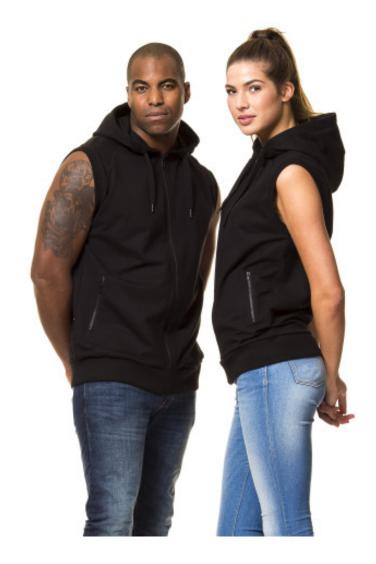

## **ST731 Sport Hooded Zip SL**

320 g/m², French terry Suitable for DTG print

Quality; Black: 92% combed cotton / 8% elastane

Heather Black: 72% combed cotton / 20% polyester / 8% elastane

Oxford Grey: 77% cotton / 15 % viscose / 8% elastane

Weight: 320 g/m²

French terry

Box: 20 pcs., pack: 10 pcs.

The product is LABELFREE and contains only a small size label in the left side of the neck.

## Colors

Black Black Heather Oxford Grey Black PMS Cool PMS 432 C Grey 7 C