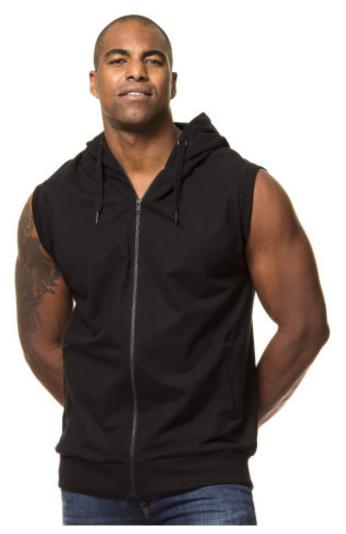

## **ST731 Sport Hooded Zip SL**

320 g/m², French terry Suitable for DTG print

Quality; Black: 92% combed cotton / 8% elastane

Heather Black: 72% combed cotton / 20% polyester / 8% elastane

Oxford Grey: 77% cotton / 15 % viscose / 8% elastane

Weight: 320 g/m²

French terry

Box: 20 pcs., pack: 10 pcs.

The product is LABELFREE and contains only a small size label in the left side of the neck.