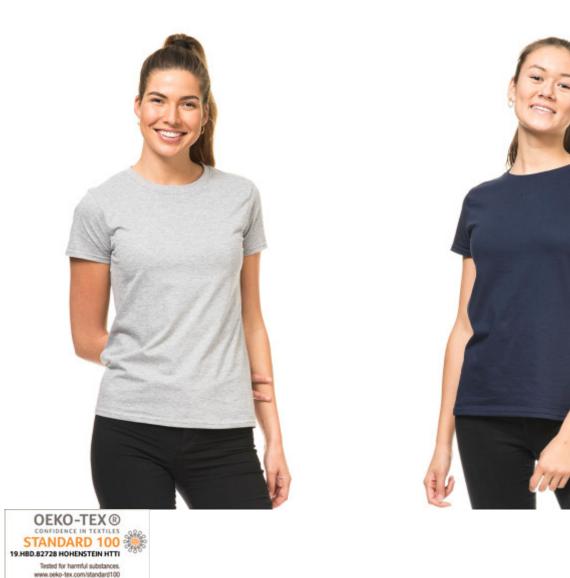

## ST204 Lady Casual

165 g/m², Single jersey **Organic** 

- Quality: 100% combed organic cotton
- Oxford Grey 85% combed organic cotton / 15% viscose
- Weight: 165 g/m<sup>2</sup>
- Single jersey
- Box: 50 pcs., pack: 10 pcs.

The product is LABELFREE and contains only a small size label on the left side of the neck.