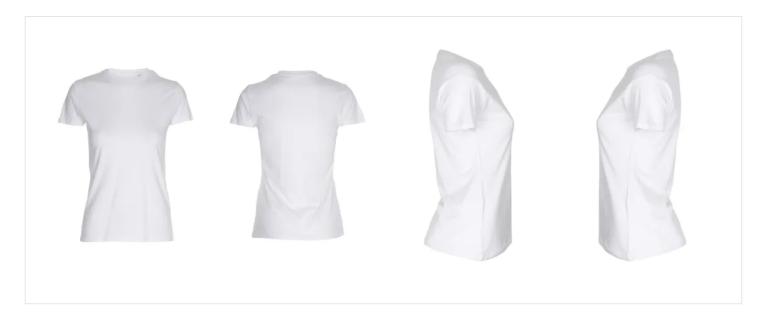

The ST208 Lady Fitted is a feminine t-shirt with side seams for a more waisted fit. It has a fitted design but when you compare it to the ST205 Lady Fashion and ST206 Lady Tee which is similar to this t-shirt, the ST208 Lady Fitted more spacious.

The neckline is finished with a 1x1 cotton rib of 1.5 cm.

Sleeves and bottom have a 1,5 cm. hem with a 7 mm double stitch.

The t-shirt is made from one of our most popular cotton fabrics, single jersey 165 g / m². We use this