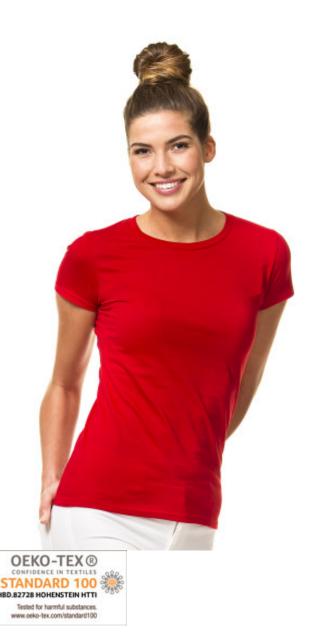

The ST208 Lady Fitted is a feminine t-shirt with side seams for a more waisted fit. It has a fitted design but when you compare it to the ST205 Lady Fashion and ST206 Lady Tee which is similar to this t-shirt, the ST208 Lady Fitted more spacious.

The neckline is finished with a 1x1 cotton rib of 1.5 cm.

Sleeves and bottom have a 1,5 cm. hem with a 7 mm double stitch.

The t-shirt is made from one of our most popular cotton fabrics, single jersey 165 g / m². We use this

The product is LABELFREE and contains only a small size label on the left side of the neck.