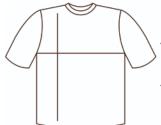

## 

| cm        | XS | S  | М  | L  | XL | 2XL |
|-----------|----|----|----|----|----|-----|
| 1/2 Width | 40 | 43 | 46 | 49 | 52 | 55  |
| Length    | 60 | 63 | 66 | 69 | 72 | 75  |