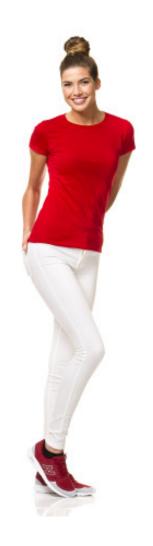

The ST208 Lady Fitted is a feminine t-shirt with side seams for a more waisted fit. It has a fitted design but when you compare it to the ST205 Lady Fashion and ST206 Lady Tee which is similar to this t-shirt, the ST208 Lady Fitted more spacious.