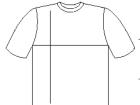

## 

| cm      | XS | S  | М  | L  | XL | 2XL | 3XL |
|---------|----|----|----|----|----|-----|-----|
| ½ Width | 45 | 48 | 51 | 54 | 57 | 60  | 63  |
| Length  | 67 | 69 | 71 | 74 | 76 | 78  | 80  |